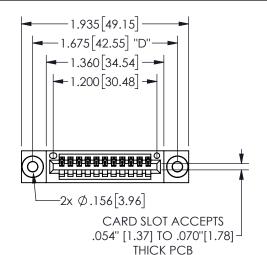

## 345/395 SERIES CARD EDGE CONNECTOR CONTACT CODE 555,556,558,559,560 DIMENSIONS

YOUR CONNECTION TO QUALITY & SERVICE

**EDAC INC** TORONTO, ONTARIO CANADA

THESE DRAWINGS AND SPECIFICATIONS ARE THE PROPERTY OF EDAC INC.,AND SHALL NOT BE REPRODUCED, OR COPIED OR USED AS THE BASIS FOR THE MANUFACTURE OR SALE OF APPARATUS WITHOUT WRITTEN PERMISSION.