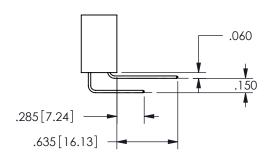

THIS IS A C.A.D. GENERATED DRAWING DO NOT MAKE MANUAL REVISIONS TO MASTER.

ISSUE NUMBER

ORIGINAL

1

<u>Contact Dimensions:</u>
542-Wire Wrap .025 Sq.(0.64 Sq.) - Tail LG=.645(16.38)
.100 (2.54) Contact Spacing x .200 (5.08) Row Spacing

SECTION A-A

.160 4.06 .330[8.38] POINT OF CARD SLOT CONTACT .370 9.4

ORIGINAL 1

ISSUE NUMBER

**Contact Code 558** 

Contact Code 559

**Contact Code 560** 

INSULATOR MATERIAL: THERMOPLASTIC POLYESTER, UL 94V-0