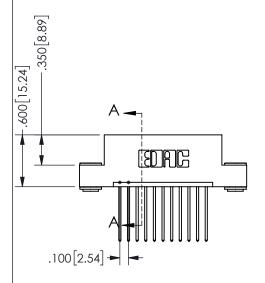

## 345/395 SERIES CARD EDGE CONNECTOR CONTACT CODE 555,556,558,559,560 DIMENSIONS

YOUR CONNECTION TO QUALITY & SERVICE

**EDAC INC** TORONTO, ONTARIO CANADA

THESE DRAWINGS AND SPECIFICATIONS ARE THE PROPERTY OF EDAC INC.,AND SHALL NOT BE REPRODUCED, OR COPIED OR USED AS THE BASIS FOR THE MANUFACTURE OR SALE OF APPARATUS WITHOUT WRITTEN PERMISSION.