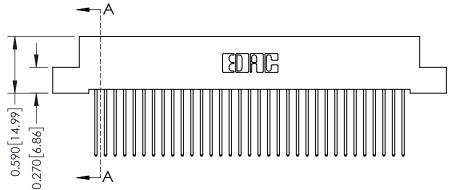

342 Assembly

THIS IS A C.A.D. GENERATED DRAWING DO NOT MAKE MANUAL REVISIONS TO MASTER. ISSUE NUMBER

ORIGINAL

1

| 342 / 392 Series Card Edge Connector<br>Contact Bend Detail |                                                                                                                                                                                                  | ACAD REFERENCE NO. 342 ENG MASTER |             |                  |        |
|-------------------------------------------------------------|--------------------------------------------------------------------------------------------------------------------------------------------------------------------------------------------------|-----------------------------------|-------------|------------------|--------|
|                                                             |                                                                                                                                                                                                  | DRAWN:                            | J.LEE       | DATE: OCT. 06/09 |        |
|                                                             |                                                                                                                                                                                                  | CHECKED:                          |             | DATE:            |        |
| TORONTO, ONTARIO                                            | THESE DRAWINGS AND SPECIFICATIONS ARE THE PROPERTY OF EDAC INC. AND SHALL NOT BE REPRODUCED, OR COPIED OR USED AS THE BASIS FOR THE MANUFACTURE OR SALE OF APPARATUS WITHOUT WRITTEN PERMISSION. | SCALE:                            | NTS         | SHEET :          | 2 OF 3 |
|                                                             |                                                                                                                                                                                                  | DRAWING                           | NUMBER      |                  | ISSUE  |
| YOUR CONNECTION TO QUALITY & SERVICE                        |                                                                                                                                                                                                  | 3                                 | 42 Assembly |                  | 1      |