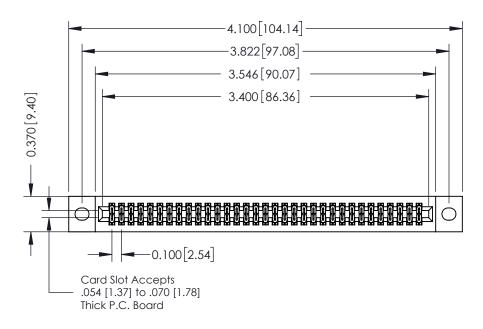

## **See Accompanying Pages for:**

- **Contact Bend Details**
- **Mounting Options**

342 / 392 Card Edge Connector Part Number: 342-066-542-202

YOUR CONNECTION TO QUALITY & SERVICE

342 ENG MASTER J.LEE DATE: OCT. 06/09 SHEET 1 OF 3

342 Assembly

THIS IS A C.A.D. GENERATED DRAWING DO NOT MAKE MANUAL REVISIONS TO MASTER. ISSUE NUMBER

ORIGINAL

1

| 342 / 392 Series Card Edge Connector<br>Contact Bend Detail |                                                                                                                                                                                                  | ACAD REFERENCE NO. 342 ENG MASTER |             |                  |        |
|-------------------------------------------------------------|--------------------------------------------------------------------------------------------------------------------------------------------------------------------------------------------------|-----------------------------------|-------------|------------------|--------|
|                                                             |                                                                                                                                                                                                  | DRAWN:                            | J.LEE       | DATE: OCT. 06/09 |        |
|                                                             |                                                                                                                                                                                                  | CHECKED:                          |             | DATE:            |        |
| TORONTO, ONTARIO                                            | THESE DRAWINGS AND SPECIFICATIONS ARE THE PROPERTY OF EDAC INC. AND SHALL NOT BE REPRODUCED, OR COPIED OR USED AS THE BASIS FOR THE MANUFACTURE OR SALE OF APPARATUS WITHOUT WRITTEN PERMISSION. | SCALE:                            | NTS         | SHEET :          | 2 OF 3 |
|                                                             |                                                                                                                                                                                                  | DRAWING                           | NUMBER      |                  | ISSUE  |
| YOUR CONNECTION TO QUALITY & SERVICE                        |                                                                                                                                                                                                  | 3                                 | 42 Assembly |                  | 1      |