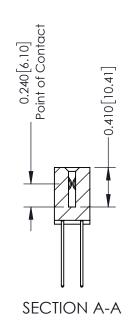

**Mounting Option** 

02-.128 (3.25) Wide Mounting Slots

**Contact Detail** 

542-Wire Wrap .025 Sq.(0.64 Sq.) - Tail LG=.655(16.64) .100 [2.54] Contact Spacing x .200 [5.08] Row Spacing