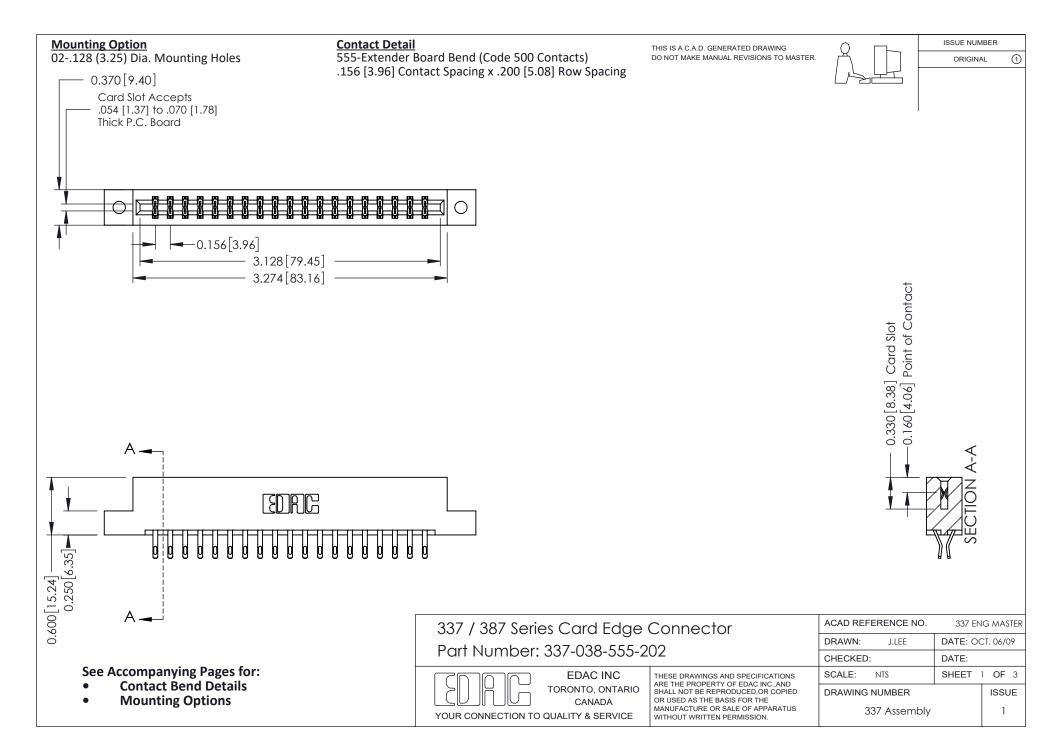

ISSUE NUMBER

ORIGINAL

1

| 337 / 387 Series Card Edge Connector<br>Contact Bend Detail           |                                                                                                                                                                                                  | ACAD REFERENCE NO. 337 E |                  | G MASTER      |
|-----------------------------------------------------------------------|--------------------------------------------------------------------------------------------------------------------------------------------------------------------------------------------------|--------------------------|------------------|---------------|
|                                                                       |                                                                                                                                                                                                  | DRAWN: J.LEE             | DATE: OCT. 06/09 |               |
|                                                                       |                                                                                                                                                                                                  | CHECKED: DATE:           |                  |               |
| EDAC INC TORONTO, ONTARIO CANADA YOUR CONNECTION TO QUALITY & SERVICE | THESE DRAWINGS AND SPECIFICATIONS ARE THE PROPERTY OF EDAC INC.,AND SHALL NOT BE REPRODUCED, OR COPIED OR USED AS THE BASIS FOR THE MANUFACTURE OR SALE OF APPARATUS WITHOUT WRITTEN PERMISSION. | SCALE: NTS               | SHEET            | 2 <b>OF</b> 3 |
|                                                                       |                                                                                                                                                                                                  | DRAWING NUMBER           |                  | ISSUE         |
|                                                                       |                                                                                                                                                                                                  | 337 Assembly             |                  | 1             |