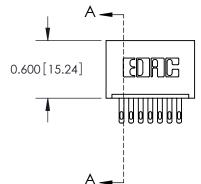

**Mounting Option** 01-No Mounting Lugs **Contact Detail** 

500-Wire Hole .050x.025(1.27x0.64) - Tail LG=.260(6.60) .100 [2.54] Contact Spacing x .300 [7.62] Row Spacing

0.600[15.24]

**See Accompanying Page for: Mounting Options** 

**SECTION A-A** 

THIS IS A C.A.D. GENERATED DRAWING
DO NOT MAKE MANUAL REVISIONS TO MASTER.

SSUE NUMBER

DRIGINAL

1

|                  | 325 Card Edge Connector |                                                                  |          | ACAD REFERENCE NO. 325 ENG MASTER |           |        |  |
|------------------|-------------------------|------------------------------------------------------------------|----------|-----------------------------------|-----------|--------|--|
| Mounting Options |                         | DRAWN:                                                           | J.LEE    | DATE: O                           | CT. 06/09 |        |  |
|                  | Moorning Ophons         |                                                                  | CHECKED: |                                   | DATE:     |        |  |
|                  | TORONTO, ONTARIO CANADA | OR USED AS THE BASIS FOR THE<br>MANUFACTURE OR SALE OF APPARATUS | SCALE:   | NTS                               | SHEET 2   | 2 OF 2 |  |
|                  |                         |                                                                  | DRAWING  | NUMBER                            |           | ISSUE  |  |
|                  |                         |                                                                  | 3        | 25 Assembly                       |           | 1      |  |