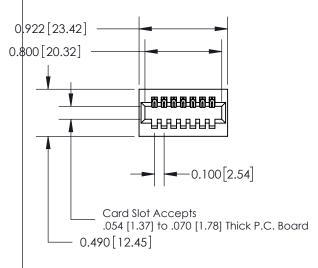

**Mounting Option** 01-No Mounting Lugs **Contact Detail** 

500-Wire Hole .050x.025(1.27x0.64) - Tail LG=.260(6.60) .100 [2.54] Contact Spacing x .300 [7.62] Row Spacing

0.600[15.24]

**See Accompanying Page for: Mounting Options** 