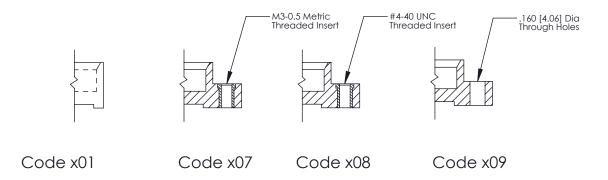

**Mounting Option** 01-No Mounting Lugs **Contact Detail** 

500-Wire Hole .050x.025(1.27x0.64) - Tail LG=.260(6.60) .100 [2.54] Contact Spacing x .300 [7.62] Row Spacing

0.600[15.24]

**See Accompanying Page for: Mounting Options** 

**SECTION A-A** 

THIS IS A C.A.D. GENERATED DRAWING
DO NOT MAKE MANUAL REVISIONS TO MASTER.

SSUE NUMBER

DRIGINAL

1

|                  | 325 Card Edge Connector |                                                                  |          | ACAD REFERENCE NO. 325 ENG MASTER |           |        |  |
|------------------|-------------------------|------------------------------------------------------------------|----------|-----------------------------------|-----------|--------|--|
| Mounting Options |                         | DRAWN:                                                           | J.LEE    | DATE: O                           | CT. 06/09 |        |  |
|                  | Moorning Ophons         |                                                                  | CHECKED: |                                   | DATE:     |        |  |
|                  | TORONTO, ONTARIO CANADA | OR USED AS THE BASIS FOR THE<br>MANUFACTURE OR SALE OF APPARATUS | SCALE:   | NTS                               | SHEET 2   | 2 OF 2 |  |
|                  |                         |                                                                  | DRAWING  | NUMBER                            |           | ISSUE  |  |
|                  |                         |                                                                  | 3        | 25 Assembly                       |           | 1      |  |