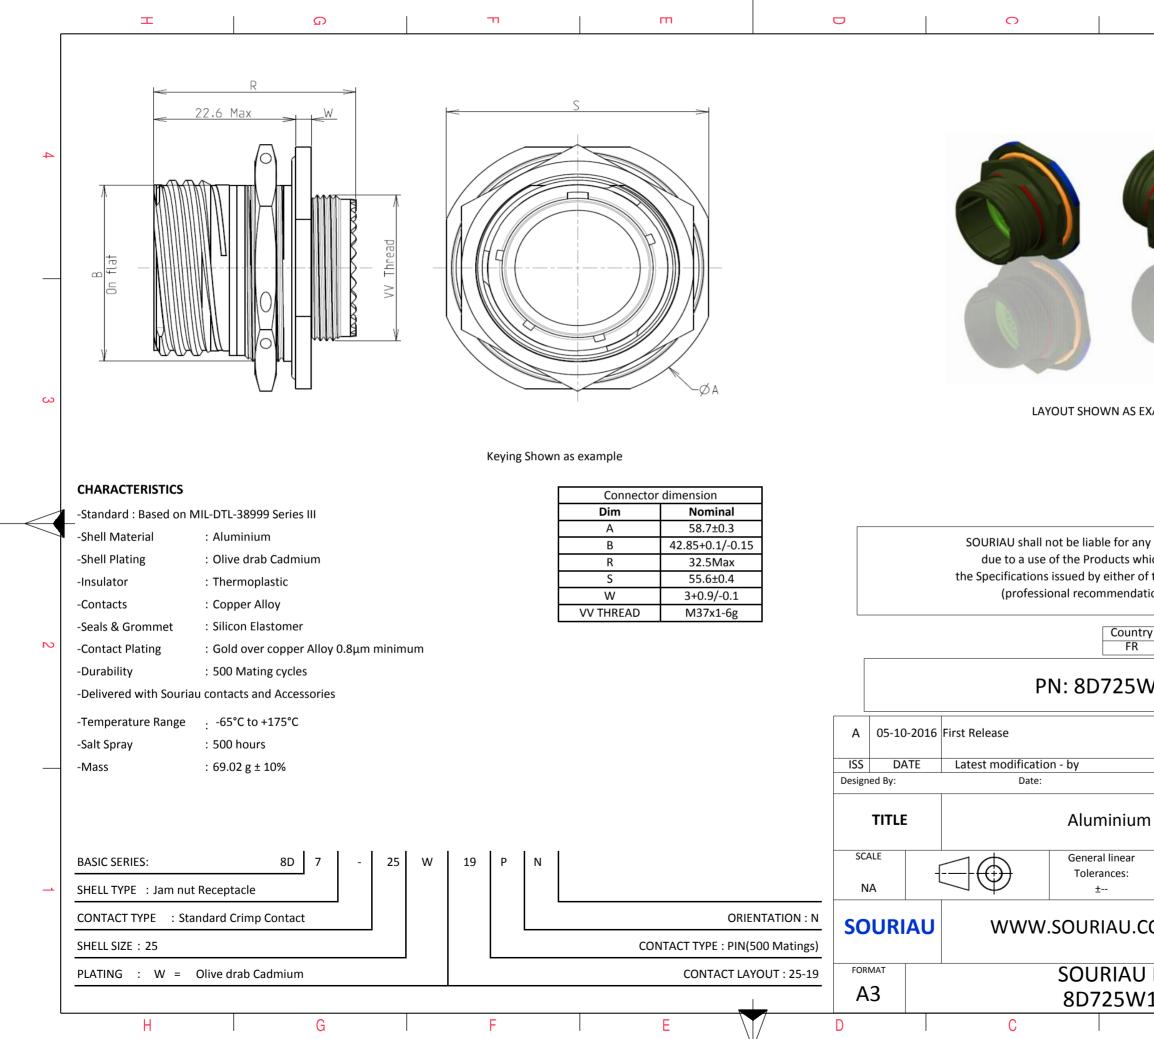

|                                                                      | ω                           |            | A       |        |   |  |  |  |  |  |  |
|----------------------------------------------------------------------|-----------------------------|------------|---------|--------|---|--|--|--|--|--|--|
|                                                                      |                             |            |         |        |   |  |  |  |  |  |  |
|                                                                      |                             |            |         |        |   |  |  |  |  |  |  |
|                                                                      |                             |            |         |        |   |  |  |  |  |  |  |
|                                                                      | 1                           |            |         |        | 4 |  |  |  |  |  |  |
|                                                                      |                             |            |         |        |   |  |  |  |  |  |  |
|                                                                      |                             |            |         |        |   |  |  |  |  |  |  |
|                                                                      |                             |            |         |        |   |  |  |  |  |  |  |
|                                                                      |                             |            |         |        |   |  |  |  |  |  |  |
|                                                                      |                             |            |         |        |   |  |  |  |  |  |  |
|                                                                      |                             |            |         |        |   |  |  |  |  |  |  |
| S EXAM                                                               | XAMPLE                      |            |         |        |   |  |  |  |  |  |  |
|                                                                      |                             |            |         |        |   |  |  |  |  |  |  |
|                                                                      |                             |            |         |        |   |  |  |  |  |  |  |
|                                                                      | (                           |            |         |        |   |  |  |  |  |  |  |
| which o                                                              | does not co                 |            |         |        |   |  |  |  |  |  |  |
| er of the Parties or by a third party<br>ndation, technical notice.) |                             |            |         |        |   |  |  |  |  |  |  |
| intry                                                                | Jurisdiction & Control List |            |         |        |   |  |  |  |  |  |  |
| R                                                                    |                             | Not Listed |         |        | 2 |  |  |  |  |  |  |
| 5W19PN                                                               |                             |            |         |        |   |  |  |  |  |  |  |
|                                                                      |                             |            |         |        |   |  |  |  |  |  |  |
|                                                                      |                             | CUSTOMER   | DRAWING | MOD N° |   |  |  |  |  |  |  |
| um Re                                                                | eceptacl                    | e 8D serie | s       |        |   |  |  |  |  |  |  |
| ar                                                                   | Receptacle 8D series        |            |         |        |   |  |  |  |  |  |  |
|                                                                      |                             | 859<br>859 |         |        | 1 |  |  |  |  |  |  |
| This document is the property of SOURIAU                             |                             |            |         |        |   |  |  |  |  |  |  |
| J.COM<br>it must not be repro<br>communicated without                |                             |            |         |        |   |  |  |  |  |  |  |
|                                                                      | RG N°                       |            |         | SHEET  |   |  |  |  |  |  |  |
| w19                                                                  | PN-C                        |            | Α       | 1/2    | J |  |  |  |  |  |  |
|                                                                      | -                           | •          |         |        |   |  |  |  |  |  |  |