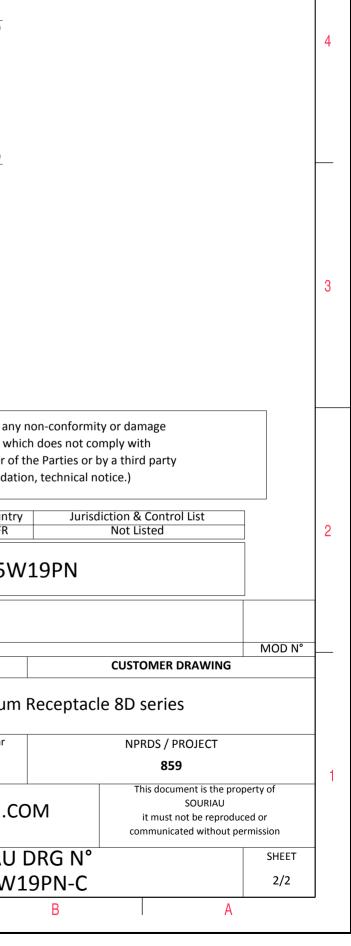

| ſ        | Т                                                                                                                                                                                                                                      | ۵                                                                                                                                                                                                                                                                                                                                                                                                                                                                                         | п п | m | D            | 0                                                                                                          |                          |
|----------|----------------------------------------------------------------------------------------------------------------------------------------------------------------------------------------------------------------------------------------|-------------------------------------------------------------------------------------------------------------------------------------------------------------------------------------------------------------------------------------------------------------------------------------------------------------------------------------------------------------------------------------------------------------------------------------------------------------------------------------------|-----|---|--------------|------------------------------------------------------------------------------------------------------------|--------------------------|
|          |                                                                                                                                                                                                                                        | Contact Layout                                                                                                                                                                                                                                                                                                                                                                                                                                                                            |     |   |              | Panel cutout                                                                                               |                          |
| 4        |                                                                                                                                                                                                                                        | Contacts<br>(Insert arrangement 25-19)<br>ation                                                                                                                                                                                                                                                                                                                                                                                                                                           |     |   |              |                                                                                                            |                          |
|          | Contact<br>position ID  X-avis<br>(mm)    A  + 000 (0.00)    B  + 236 (5.99)    C  + 354 (8.99)    D  + 472 (11.99)    E  + 354 (8.99)    F  + 236 (5.99)    G  + 000 (0.00)    H  - 230 (5.99)    J  - 354 (8.99)    K  - 472 (11.99) | Y-axis<br>(mm)  Contact<br>position ID  X-axis<br>(mm)  Y-axis<br>(mm)    + 409 (10.39)  L 354 (8.99)  +.205 (5.21)    + 409 (10.39)  M 236 (6.99)  +.409 (10.39)    - 2205 (5.21)  N 118 (3.00)  +.205 (5.21)    + 000 (0.00)  P  +.118 (3.00)  +.205 (5.21)    - 205 (5.21)  N 118 (3.00)  +.205 (5.21)    - 205 (5.21)  R  +.236 (5.99)  +.000 (0.00)    - 409 (10.39)  S  +.118 (3.00) 205 (5.21)    - 409 (10.39)  T 118 (3.00) 205 (5.21)    - 409 (10.39)  T 118 (3.00) 205 (5.21) |     |   |              | ØL                                                                                                         | )<br>V                   |
| w        |                                                                                                                                                                                                                                        |                                                                                                                                                                                                                                                                                                                                                                                                                                                                                           |     |   |              | Dim  Nomina    B  43.43+0/-0    ØC  44.7+0.25,                                                             | ).25                     |
|          | _                                                                                                                                                                                                                                      |                                                                                                                                                                                                                                                                                                                                                                                                                                                                                           |     |   |              |                                                                                                            |                          |
|          |                                                                                                                                                                                                                                        |                                                                                                                                                                                                                                                                                                                                                                                                                                                                                           |     |   |              | SOURIAU shall not be lial<br>due to a use of the Pro<br>the Specifications issued by<br>(professional reco | oducts wh<br>y either of |
| N        |                                                                                                                                                                                                                                        |                                                                                                                                                                                                                                                                                                                                                                                                                                                                                           |     |   |              |                                                                                                            | Countr<br>FR             |
|          |                                                                                                                                                                                                                                        |                                                                                                                                                                                                                                                                                                                                                                                                                                                                                           |     |   |              | PN: 8D                                                                                                     | )725V                    |
|          |                                                                                                                                                                                                                                        |                                                                                                                                                                                                                                                                                                                                                                                                                                                                                           |     |   |              | DATE Latest modification - by                                                                              |                          |
|          |                                                                                                                                                                                                                                        |                                                                                                                                                                                                                                                                                                                                                                                                                                                                                           |     |   | Designed B   |                                                                                                            | minium                   |
|          |                                                                                                                                                                                                                                        |                                                                                                                                                                                                                                                                                                                                                                                                                                                                                           |     |   | SCALE        |                                                                                                            | ral linear               |
| <u> </u> |                                                                                                                                                                                                                                        |                                                                                                                                                                                                                                                                                                                                                                                                                                                                                           |     |   | NA           |                                                                                                            | erances:<br>±            |
|          |                                                                                                                                                                                                                                        | + T                                                                                                                                                                                                                                                                                                                                                                                                                                                                                       |     |   | SOU          | RIAU WWW.SOUF                                                                                              | RIAU.C                   |
|          |                                                                                                                                                                                                                                        |                                                                                                                                                                                                                                                                                                                                                                                                                                                                                           |     |   | FORMAT<br>A3 |                                                                                                            | JRIAU<br>725W            |
| l        | H                                                                                                                                                                                                                                      | G                                                                                                                                                                                                                                                                                                                                                                                                                                                                                         | F   | E |              | C                                                                                                          |                          |