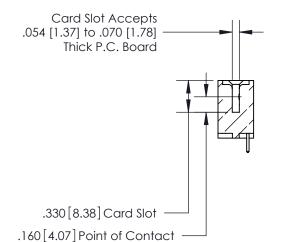

## 846/896 SERIES HIGH TEMP CARD EDGE CONNECTOR CONTACT CODE 555,556,558,559,560 DIMENSIONS

.150 [3.81]

YOUR CONNECTION TO QUALITY & SERVICE

**Contact Code 559** 

**EDAC INC** TORONTO, ONTARIO CANADA

THESE DRAWINGS AND SPECIFICATIONS ARE THE PROPERTY OF EDAC INC.,AND SHALL NOT BE REPRODUCED, OR COPIED OR USED AS THE BASIS FOR THE MANUFACTURE OR SALE OF APPARATUS WITHOUT WRITTEN PERMISSION.

**Contact Code 560** 

INSULATOR MATERIAL: THERMOPLASTIC POLYESTER, UL 94V-0 CONTACT MATERIAL; COPPER, NICKEL, TIN ALLOY CA-725 CONTACT PLATING: GOLD ON THE MATING AREA, TIN-LEAD ON THE CONTACT TAILS, NICKEL UNDERPLATE

**Contact Code 558** 