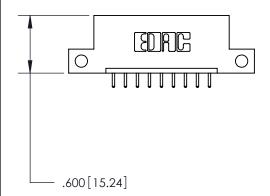

846/896 SERIES HIGH TEMP CARD EDGE CONNECTOR PART NUMBER: 896-009-521-112

YOUR CONNECTION TO QUALITY & SERVICE

**EDAC INC** TORONTO, ONTARIO CANADA

THESE DRAWINGS AND SPECIFICATIONS ARE THE PROPERTY OF EDAC INC., AND SHALL NOT BE REPRODUCED, OR COPIED OR USED AS THE BASIS FOR THE MANUFACTURE OR SALE OF APPARATUS WITHOUT WRITTEN PERMISSION.

Contact Dimensions: 521-P.C. Tail .025 Sq. (0.64 Sq.) - Tail LG. =.150 (3.81) .125 (3.18) Contact Spacing x .250 (6.35) Row Spacing

THIS IS A C.A.D. GENERATED DRAWING DO NOT MAKE MANUAL REVISIONS TO MASTER.

ISSUE NUMBER

ORIGINAL

INSULATOR MATERIAL: THERMOPLASTIC POLYESTER, UL 94V-0 CONTACT MATERIAL; COPPER, NICKEL, TIN ALLOY CA-725

CONTACT PLATING: GOLD ON THE MATING AREA, TIN-LEAD ON THE CONTACT TAILS, NICKEL UNDERPLATE