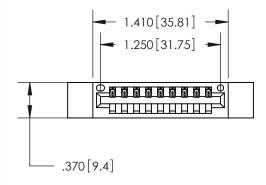

846/896 SERIES HIGH TEMP CARD EDGE CONNECTOR PART NUMBER: 896-009-521-112

YOUR CONNECTION TO QUALITY & SERVICE

**EDAC INC** TORONTO, ONTARIO CANADA

THESE DRAWINGS AND SPECIFICATIONS ARE THE PROPERTY OF EDAC INC., AND SHALL NOT BE REPRODUCED, OR COPIED OR USED AS THE BASIS FOR THE MANUFACTURE OR SALE OF APPARATUS WITHOUT WRITTEN PERMISSION.

Contact Dimensions: 521-P.C. Tail .025 Sq. (0.64 Sq.) - Tail LG. =.150 (3.81) .125 (3.18) Contact Spacing x .250 (6.35) Row Spacing

THIS IS A C.A.D. GENERATED DRAWING DO NOT MAKE MANUAL REVISIONS TO MASTER.

ISSUE NUMBER

ORIGINAL

INSULATOR MATERIAL: THERMOPLASTIC POLYESTER, UL 94V-0 CONTACT MATERIAL; COPPER, NICKEL, TIN ALLOY CA-725

CONTACT PLATING: GOLD ON THE MATING AREA, TIN-LEAD ON THE CONTACT TAILS, NICKEL UNDERPLATE