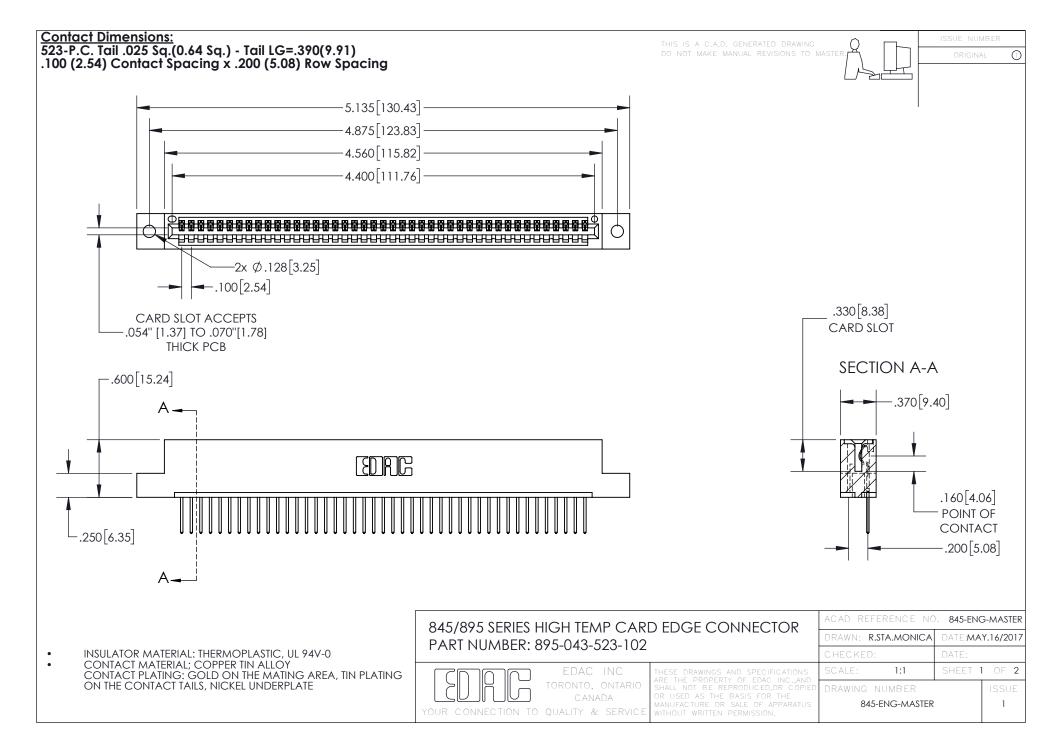

- INSULATOR MATERIAL: THERMOPLASTIC POLYESTER, UL 94V-0 DAP MATERIAL AVAILABLE UPON REQUEST
- CONTACT MATERIAL; COPPER ALLOY

CONTACT PLATING: GOLD ON THE MATING AREA, TIN PLATING ON THE CONTACT TAILS, NICKEL UNDERPLATE

## 845/895 SERIES HIGH TEMP CARD EDGE CONNECTOR CONTACT CODE 555,556,558,559,560 DIMENSIONS

YOUR CONNECTION TO QUALITY & SERVICE

|   | ACAD REFERENCE NO. 845-ENG-MASTER |                          |
|---|-----------------------------------|--------------------------|
|   | DRAWN: R.STA.MONICA               | DATE: <b>MAY.16/2017</b> |
|   | CHECKED:                          | DATE:                    |
|   | SCALE: 1:1                        | SHEET 2 OF 2             |
| D | DRAWING NUMBER                    | ISSUE                    |

845-ENG-MASTER