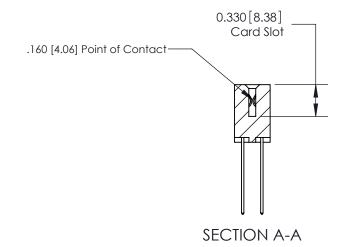

ISSUE NUMBER

ORIGINAL

1

|                     | 837/887 Series High Temp Card Edge Connector |                                                                                                                                                              | ACAD REFERENCE | NO. 837 EN       | 837 ENG MASTER |  |
|---------------------|----------------------------------------------|--------------------------------------------------------------------------------------------------------------------------------------------------------------|----------------|------------------|----------------|--|
| Contact Bend Detail |                                              | DRAWN: J.LEE                                                                                                                                                 | DATE: OC       | DATE: OCT. 06/09 |                |  |
|                     | Confact Bend Defail                          |                                                                                                                                                              | CHECKED:       | DATE:            |                |  |
|                     | EDAC INC THE                                 | TORONTO, ONTARIO CANADA  ARE THE PROPERTY OF EDAC INC., AND SHALL NOT BE REPRODUCED, OR COPIED OR USED AS THE BASIS FOR THE MANUFACTURE OR SALE OF APPARATUS | SCALE: NTS     | SHEET            | 2 <b>OF</b> 2  |  |
|                     | TORONTO, ONTARIO                             |                                                                                                                                                              | DRAWING NUMBER |                  | ISSUE          |  |
|                     | YOUR CONNECTION TO QUALITY & SERVICE         |                                                                                                                                                              | 837 Assembly   |                  | 1              |  |