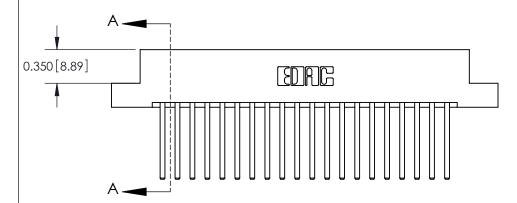

## **Contact Detail**

544-Wire Wrap .050x.025(1.27x0.64) - Tail LG=.750(19.05)

.156 [3.96] Contact Spacing x .200 [5.08] Row Spacing

THIS IS A C.A.D. GENERATED DRAWING DO NOT MAKE MANUAL REVISIONS TO MASTER.