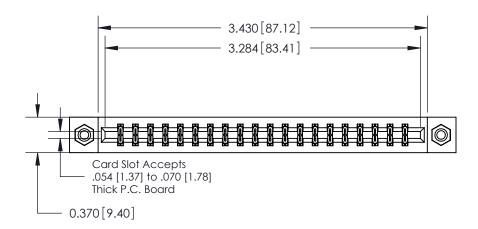

**Mounting Option** 

08-#4-40 Unified Threaded Inserts

## **Contact Detail**

544-Wire Wrap .050x.025(1.27x0.64) - Tail LG=.750(19.05)

.156 [3.96] Contact Spacing x .200 [5.08] Row Spacing

THIS IS A C.A.D. GENERATED DRAWING DO NOT MAKE MANUAL REVISIONS TO MASTER.