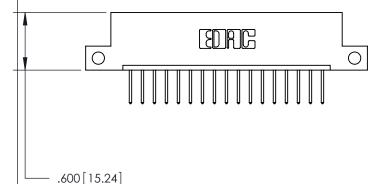

## 846/896 SERIES HIGH TEMP CARD EDGE CONNECTOR PART NUMBER: 846-017-526-112

YOUR CONNECTION TO QUALITY & SERVICE

**EDAC INC** TORONTO, ONTARIO CANADA

THESE DRAWINGS AND SPECIFICATIONS ARE THE PROPERTY OF EDAC INC.,AND SHALL NOT BE REPRODUCED, OR COPIED OR USED AS THE BASIS FOR THE MANUFACTURE OR SALE OF APPARATUS WITHOUT WRITTEN PERMISSION.

Contact Dimensions: 526-P.C. Tail .018 Sq. (0.46 Sq.) - Tail LG. =.350 (8.89) .125 (3.18) Contact Spacing x .250 (6.35) Row Spacing

THIS IS A C.A.D. GENERATED DRAWING DO NOT MAKE MANUAL REVISIONS TO MASTER.