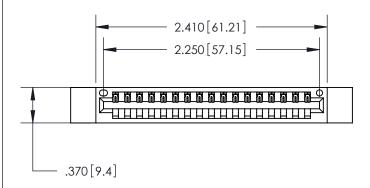

## 846/896 SERIES HIGH TEMP CARD EDGE CONNECTOR PART NUMBER: 846-017-526-112

YOUR CONNECTION TO QUALITY & SERVICE

**EDAC INC** TORONTO, ONTARIO CANADA

THESE DRAWINGS AND SPECIFICATIONS ARE THE PROPERTY OF EDAC INC.,AND SHALL NOT BE REPRODUCED, OR COPIED OR USED AS THE BASIS FOR THE MANUFACTURE OR SALE OF APPARATUS WITHOUT WRITTEN PERMISSION.

Contact Dimensions: 526-P.C. Tail .018 Sq. (0.46 Sq.) - Tail LG. =.350 (8.89) .125 (3.18) Contact Spacing x .250 (6.35) Row Spacing

THIS IS A C.A.D. GENERATED DRAWING DO NOT MAKE MANUAL REVISIONS TO MASTER.