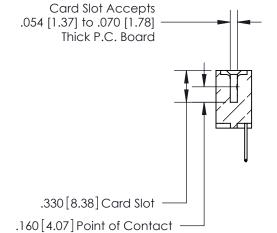

## 846/896 SERIES HIGH TEMP CARD EDGE CONNECTOR CONTACT CODE 555,556,558,559,560 DIMENSIONS

.150 [3.81]

YOUR CONNECTION TO QUALITY & SERVICE

**Contact Code 559** 

**EDAC INC** TORONTO, ONTARIO CANADA

THESE DRAWINGS AND SPECIFICATIONS ARE THE PROPERTY OF EDAC INC.,AND SHALL NOT BE REPRODUCED, OR COPIED OR USED AS THE BASIS FOR THE MANUFACTURE OR SALE OF APPARATUS WITHOUT WRITTEN PERMISSION.

**Contact Code 560** 

INSULATOR MATERIAL: THERMOPLASTIC POLYESTER, UL 94V-0 CONTACT MATERIAL; COPPER, NICKEL, TIN ALLOY CA-725 CONTACT PLATING: GOLD ON THE MATING AREA, TIN-LEAD ON THE CONTACT TAILS, NICKEL UNDERPLATE

**Contact Code 558** 