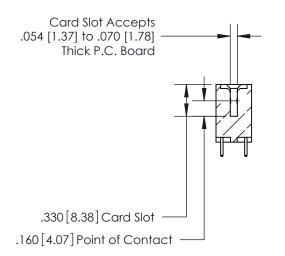

**Contact Code 560** 

INSULATOR MATERIAL: THERMOPLASTIC POLYESTER, UL 94V-0 CONTACT MATERIAL; COPPER, NICKEL, TIN ALLOY CA-725 CONTACT PLATING: GOLD ON THE MATING AREA, TIN-LEAD ON THE CONTACT TAILS, NICKEL UNDERPLATE

**Contact Code 558** 

## 846/896 SERIES HIGH TEMP CARD EDGE CONNECTOR CONTACT CODE 555,556,558,559,560 DIMENSIONS

.150 [3.81]

YOUR CONNECTION TO QUALITY & SERVICE

**Contact Code 559** 

**EDAC INC** TORONTO, ONTARIO CANADA

THESE DRAWINGS AND SPECIFICATIONS ARE THE PROPERTY OF EDAC INC.,AND SHALL NOT BE REPRODUCED, OR COPIED OR USED AS THE BASIS FOR THE MANUFACTURE OR SALE OF APPARATUS WITHOUT WRITTEN PERMISSION.