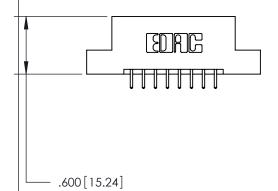

THIS IS A C.A.D. GENERATED DRAWING DO NOT MAKE MANUAL REVISIONS TO MASTER.

ISSUE NUMBER

.165[4.19]

.375 [9.54]

ORIGINAL

1

.060 [1.52] .125(3.18) to .210(5.33) **Outside Tails** .125(3.18) to .210(5.33) **Outside Tails** 