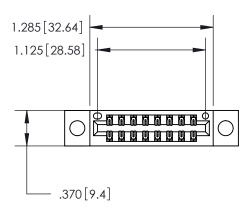

Contact Dimensions: 521-P.C. Tail .025 Sq. (0.64 Sq.) - Tail LG. =.150 (3.81) .125 (3.18) Contact Spacing x .250 (6.35) Row Spacing

- INSULATOR MATERIAL: THERMOPLASTIC POLYESTER, UL 94V-0 CONTACT MATERIAL; COPPER, NICKEL, TIN ALLOY CA-725
- CONTACT PLATING: GOLD ON THE MATING AREA, TIN-LEAD ON THE CONTACT TAILS, NICKEL UNDERPLATE

THIS IS A C.A.D. GENERATED DRAWING DO NOT MAKE MANUAL REVISIONS TO MASTER.

846/896 SERIES HIGH TEMP CARD EDGE CONNECTOR PART NUMBER: 846-016-521-204

**EDAC INC** TORONTO, ONTARIO CANADA

THESE DRAWINGS AND SPECIFICATIONS ARE THE PROPERTY OF EDAC INC., AND SHALL NOT BE REPRODUCED, OR COPIED OR USED AS THE BASIS FOR THE MANUFACTURE OR SALE OF APPARATUS WITHOUT WRITTEN PERMISSION.