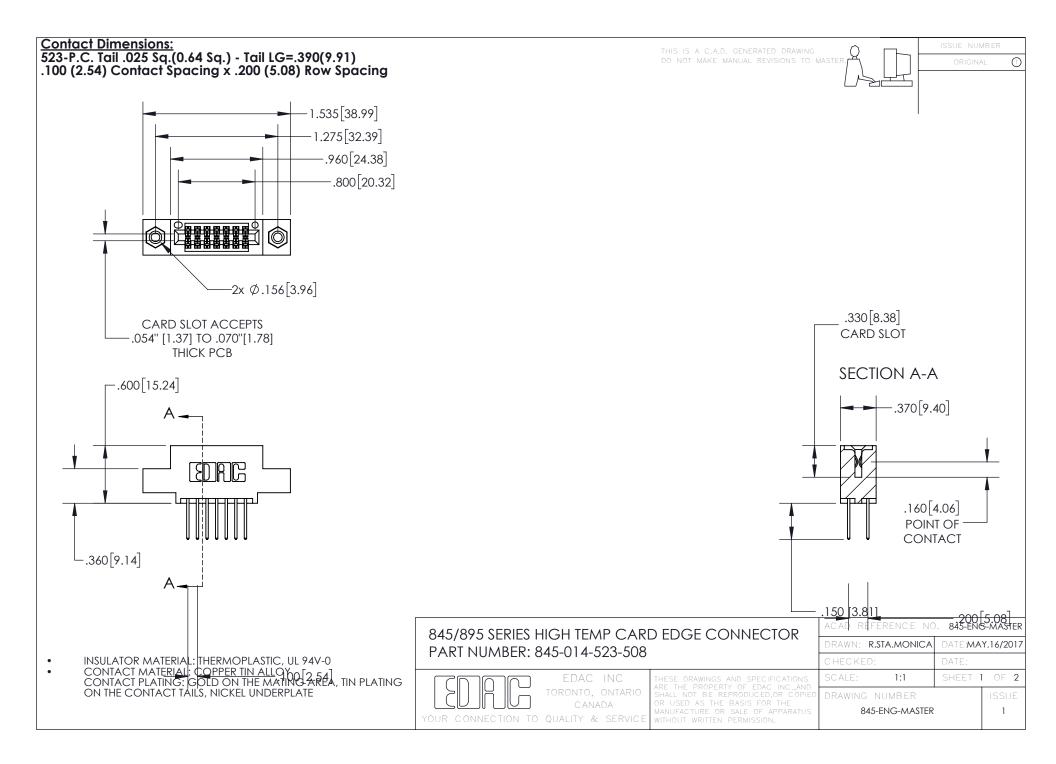

- INSULATOR MATERIAL: THERMOPLASTIC POLYESTER, UL 94V-0 DAP MATERIAL AVAILABLE UPON REQUEST
- CONTACT MATERIAL; COPPER ALLOY

CONTACT PLATING: GOLD ON THE MATING AREA, TIN PLATING ON THE CONTACT TAILS, NICKEL UNDERPLATE