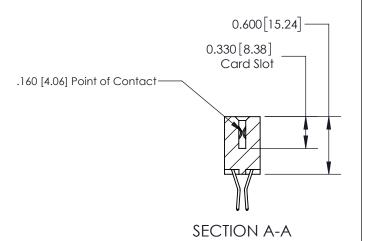

## **Contact Detail**

560-Extender Board Bend (Code 523 Contacts)

.156 [3.96] Contact Spacing x .200 [5.08] Row Spacing

THIS IS A C.A.D. GENERATED DRAWING DO NOT MAKE MANUAL REVISIONS TO MASTER.

ISSUE NUMBER

**See Accompanying Page for:** 

**Contact Bend Details** 

ISSUE NUMBER

ORIGINAL

1

| 837/887 Series High Temp Card Edge Connector<br>Contact Bend Detail |                                                              | ACAD REFERENCE NO. | 837 ENG MASTER   |               |
|---------------------------------------------------------------------|--------------------------------------------------------------|--------------------|------------------|---------------|
|                                                                     |                                                              | DRAWN: J.LEE       | DATE: OCT. 06/09 |               |
|                                                                     |                                                              | CHECKED:           | DATE:            |               |
| EDAC INC                                                            | ARE THE PROPERTY OF EDACING AND                              | SCALE: NTS         | SHEET            | 2 <b>OF</b> 2 |
| TORONTO, ONTARIO CANADA                                             |                                                              | DRAWING NUMBER     | •                | ISSUE         |
| YOUR CONNECTION TO QUALITY & SERVICE                                | MANUFACTURE OR SALE OF APPARATUS WITHOUT WRITTEN PERMISSION. | 837 Assembly       |                  | 1             |