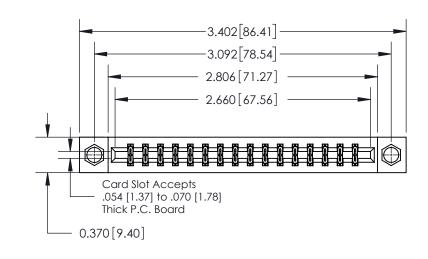

**Mounting Option** 

08-#4-40 Unified Threaded Inserts

## **Contact Detail**

560-Extender Board Bend (Code 523 Contacts)

.156 [3.96] Contact Spacing x .200 [5.08] Row Spacing

THIS IS A C.A.D. GENERATED DRAWING DO NOT MAKE MANUAL REVISIONS TO MASTER.

ISSUE NUMBER