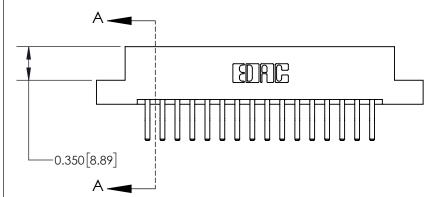

**Mounting Option** 

08-#4-40 Unified Threaded Inserts

## **Contact Detail**

560-Extender Board Bend (Code 523 Contacts)

.156 [3.96] Contact Spacing x .200 [5.08] Row Spacing





THIS IS A C.A.D. GENERATED DRAWING DO NOT MAKE MANUAL REVISIONS TO MASTER.



ISSUE NUMBER

ORIGINAL



837/887 Series High Temp Card Edge Connector Part Number: 837-032-560-208

YOUR CONNECTION TO QUALITY & SERVICE

**EDAC INC** TORONTO, ONTARIO CANADA

THESE DRAWINGS AND SPECIFICATIONS ARE THE PROPERTY OF EDAC INC.,AND SHALL NOT BE REPRODUCED, OR COPIED OR USED AS THE BASIS FOR THE MANUFACTURE OR SALE OF APPARATUS WITHOUT WRITTEN PERMISSION.

| ACAD REFERENCE NO. 837 ENG MASTE |                  |  |  |
|----------------------------------|------------------|--|--|
| DRAWN: J.LEE                     | DATE: OCT. 06/09 |  |  |
| CHECKED:                         | DATE:            |  |  |
| SCALE: NTS                       | SHEET 1 OF 2     |  |  |
| DRAWING NUMBER                   | IS