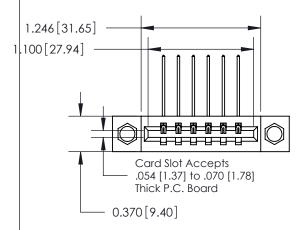

## **Mounting Option**

07-M3-0.5 Metric Threaded Inserts

## **Contact Detail**

559-90 Degree Bend (Code 541 Contacts)

.156 [3.96] Contact Spacing x .200 [5.08] Row Spacing

**See Accompanying Page for: Contact Bend Details** 

THIS IS A C.A.D. GENERATED DRAWING DO NOT MAKE MANUAL REVISIONS TO MASTER.