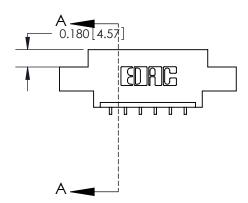

## **Contact Detail**

559-90 Degree Bend (Code 541 Contacts)

.156 [3.96] Contact Spacing x .200 [5.08] Row Spacing

**See Accompanying Page for: Contact Bend Details** 

THIS IS A C.A.D. GENERATED DRAWING DO NOT MAKE MANUAL REVISIONS TO MASTER.