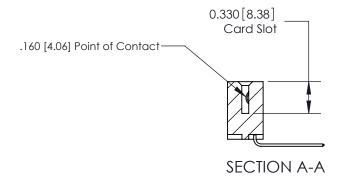

## **Contact Detail**

559-90 Degree Bend (Code 541 Contacts)

.156 [3.96] Contact Spacing x .200 [5.08] Row Spacing

**See Accompanying Page for: Contact Bend Details** 

THIS IS A C.A.D. GENERATED DRAWING DO NOT MAKE MANUAL REVISIONS TO MASTER.