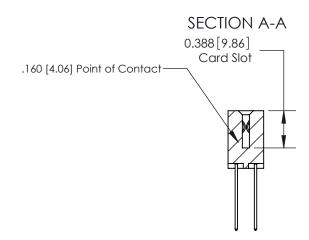

ISSUE NUMBER ORIGINAL

**See Accompanying Page for:** 

- **Bend Detail**
- **Mounting Options**

833 Series High Temp Card Edge Connector Part Number: 833-044-542-208

**EDAC INC** TORONTO, ONTARIO CANADA

THESE DRAWINGS AND SPECIFICATIONS ARE THE PROPERTY OF EDAC INC.,AND SHALL NOT BE REPRODUCED, OR COPIED OR USED AS THE BASIS FOR THE MANUFACTURE OR SALE OF APPARATUS WITHOUT WRITTEN PERMISSION.

| ACAD REFERENCE NO. | 833 ENG MASTER   |  |  |
|--------------------|------------------|--|--|
| DRAWN: J.LEE       | DATE: OCT. 14/09 |  |  |
| CHECKED:           | DATE:            |  |  |
| SCALE: NTS         | SHEET 1 OF 3     |  |  |
| DRAWING NUMBER     | ISSUE            |  |  |
| 833 Assembly       | 1                |  |  |