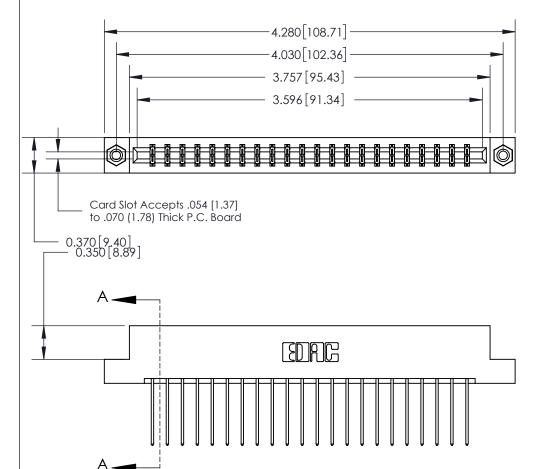

ISSUE NUMBER ORIGINAL

**See Accompanying Page for:** 

- **Bend Detail**
- **Mounting Options**

833 Series High Temp Card Edge Connector Part Number: 833-044-542-208

**EDAC INC** TORONTO, ONTARIO CANADA

THESE DRAWINGS AND SPECIFICATIONS ARE THE PROPERTY OF EDAC INC.,AND SHALL NOT BE REPRODUCED, OR COPIED OR USED AS THE BASIS FOR THE MANUFACTURE OR SALE OF APPARATUS WITHOUT WRITTEN PERMISSION.

| ACAD REFERENCE NO. | 833 ENG MASTER   |  |  |
|--------------------|------------------|--|--|
| DRAWN: J.LEE       | DATE: OCT. 14/09 |  |  |
| CHECKED:           | DATE:            |  |  |
| SCALE: NTS         | SHEET 1 OF 3     |  |  |
| DRAWING NUMBER     | ISSUE            |  |  |
| 833 Assembly       | 1                |  |  |