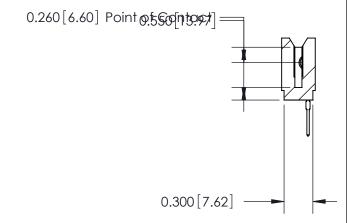

THIS IS A C.A.D. GENERATED DRAWING DO NOT MAKE MANUAL REVISIONS TO MASTER.

ISSUE NUMBER

ORIGINAL

Contact Information
522-P.C. Tail, Regular Point - Tail LG.=.375(9.53)
.100" (2.54mm) Contact Spacing x .200" (5.08mm) Row Spacing