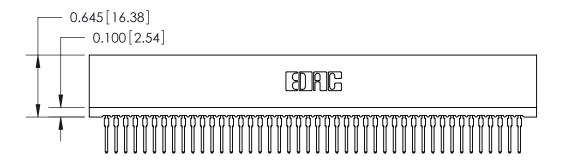

THIS IS A C.A.D. GENERATED DRAWING DO NOT MAKE MANUAL REVISIONS TO MASTER.

ISSUE NUMBER

ORIGINAL

Contact Information
522-P.C. Tail, Regular Point - Tail LG.=.375(9.53)
.100" (2.54mm) Contact Spacing x .200" (5.08mm) Row Spacing

ACAD REFERENCE NO.

J.LEE

DRAWN:

CHECKED:

745 Series Ultra-Mate Card Edge Connector - Press Fit

Part Number: 745-044-522-106

EDAC INC
TORONTO, ONTARIO
CANADA
YOUR CONNECTION TO QUALITY & SERVICE

TORONTO CANADA
WANTACTURE OR SALE OF APPARATUS
WITHOUT WRITTEN PERMISSION.