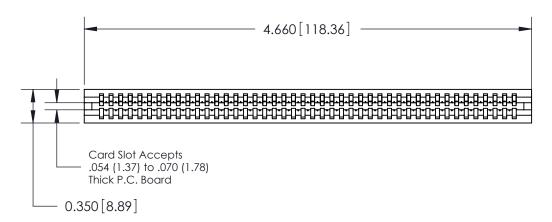

THIS IS A C.A.D. GENERATED DRAWING DO NOT MAKE MANUAL REVISIONS TO MASTER.

ISSUE NUMBER

ORIGINAL

Contact Information
522-P.C. Tail, Regular Point - Tail LG.=.375(9.53)
.100" (2.54mm) Contact Spacing x .200" (5.08mm) Row Spacing