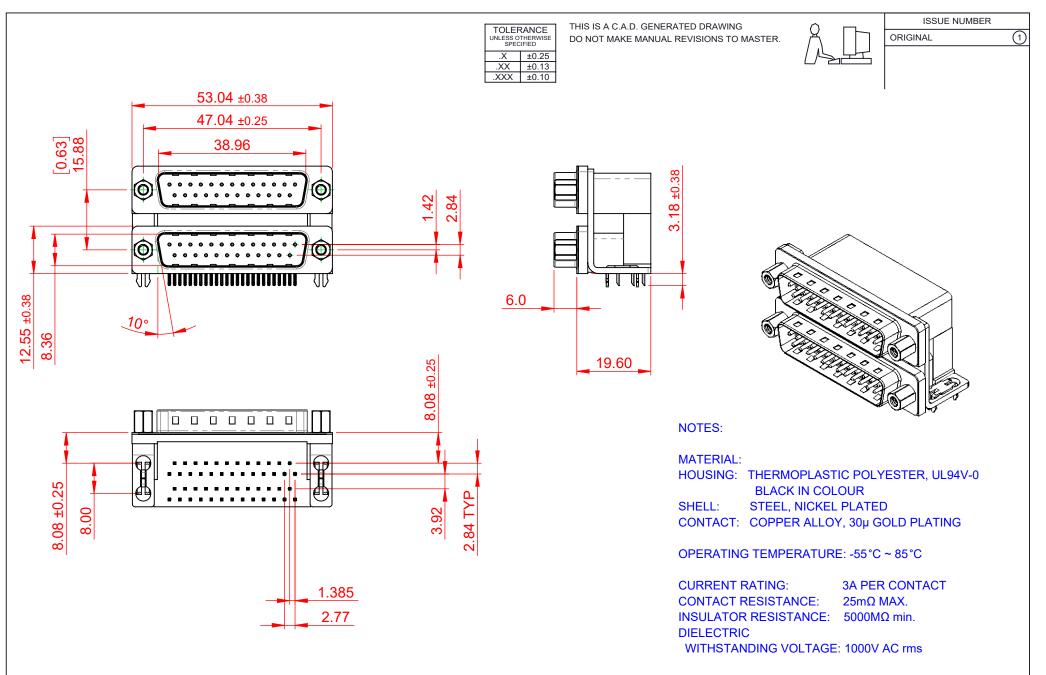

|                                                                                                   |                                                                                |                                                                                                                                                                                                                | SW REFERENCE NO.: 661 ASSEMBLY  |            |       |
|---------------------------------------------------------------------------------------------------|--------------------------------------------------------------------------------|----------------------------------------------------------------------------------------------------------------------------------------------------------------------------------------------------------------|---------------------------------|------------|-------|
|                                                                                                   | 661 SERIES D-SUB (                                                             | DRAWN: C.B                                                                                                                                                                                                     | DATE: AUG. 01/20                | 018        |       |
|                                                                                                   |                                                                                |                                                                                                                                                                                                                | CHECKED:                        | DATE:      |       |
| THIS SERIES FULLY CONFORMS TO<br>THE EUROPEAN UNION DIRECTIVES<br>2011/65/EU FOR RoHS COMPLIANCY. | EDAC INC<br>TORONTO, ONTARIO<br>CANADA<br>YOUR CONNECTION TO QUALITY & SERVICE | THESE DRAWINGS AND SPECIFICATIONS<br>ARE THE PROPERTY OF EDAC INC.,AND<br>SHALL NOT BE REPRODUCED,OR COPIED<br>OR USED AS THE BASIS FOR THE<br>MANUFACTURE OR SALE OF APPARATUS<br>WITHOUT WRITTEN PERMISSION. | SCALE: 1:1                      | SHEET 1 OF | 1     |
|                                                                                                   |                                                                                |                                                                                                                                                                                                                | DRAWING NUMBER: 661-025-664-033 |            | ISSUE |
|                                                                                                   |                                                                                |                                                                                                                                                                                                                | PART NUMBER: 661-025-664-033    |            | 1     |