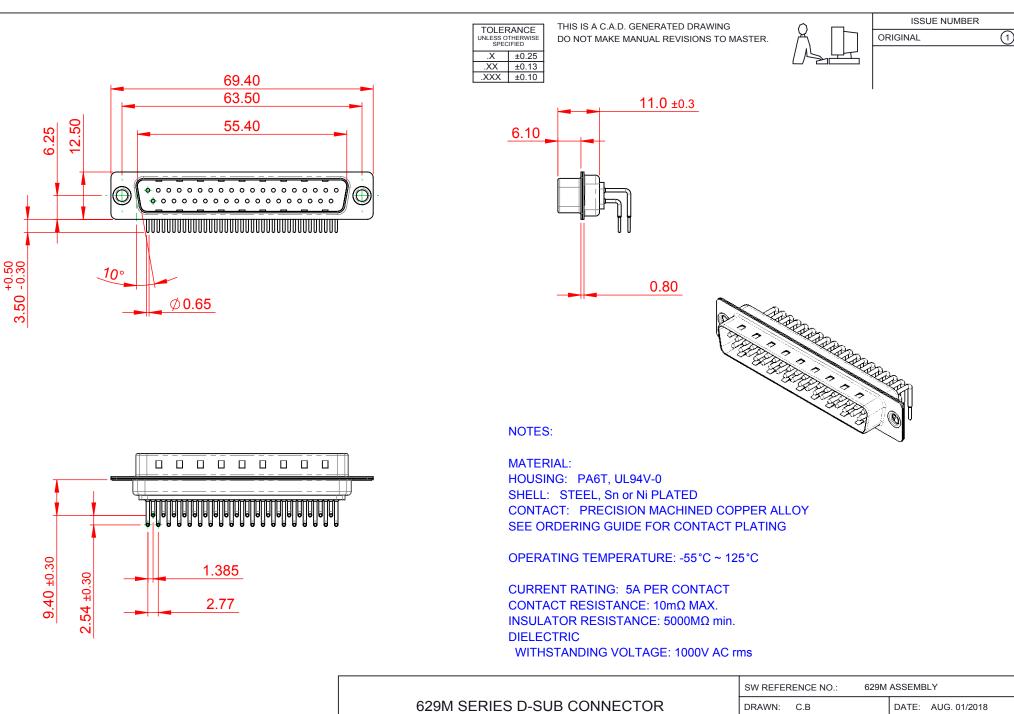

COMPLIANT

THIS SERIES FULLY CONFORMS TO THE EUROPEAN UNION DIRECTIVES 2011/65/EU FOR RoHS COMPLIANCY.

EDAC INC TORONTO, ONTARIO CANADA

THESE DRAWINGS AND SPECIFICATIONS ARE THE PROPERTY OF EDAC INC. AND SHALL NOT BE REPRODUCED, OR COPIED OR USED AS THE BASIS FOR THE MANUFACTURE OR SALE OF APPARATUS WITHOUT WRITTEN PERMISSION.

| SW REFERENCE NO.: 629M ASSEMBLY       |                    |
|---------------------------------------|--------------------|
| DRAWN: C.B                            | DATE: AUG. 01/2018 |
| CHECKED:                              | DATE:              |
| SCALE: 1:1                            | SHEET 1 OF 1       |
| DRAWING NUMBER: 629-M37-640-BN1 ISSUE |                    |
| PART NUMBER: 629-M37-640-BN1 1        |                    |
|                                       |                    |