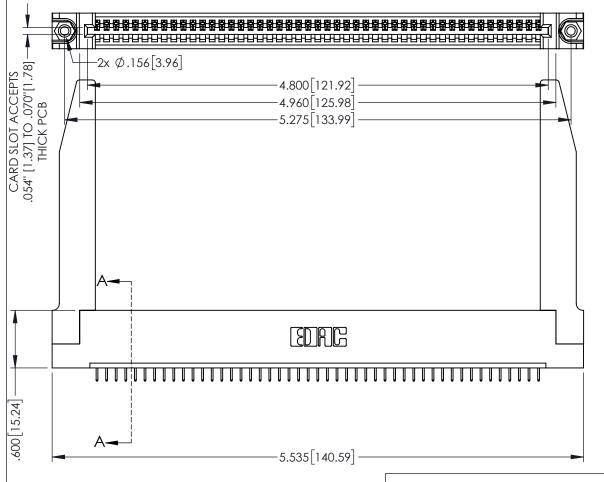

<u>Contact Dimensions:</u>
525-P.C. Tail .018 Sq.(0.46 Sq.) - Tail LG=.150(3.81)
.100 (2.54) Contact Spacing x .200 (5.08) Row Spacing

1

ACAD REFERENCE NO. 345-ENG-MASTER

DATE:MAY.16/2017

SHEET 1 OF 2

INSULATOR MATERIAL: THERMOPLASTIC PBT BLACK, UL 94V-0

CONTACT MATERIAL; COPPER TIN ALLOY CONTACT PLATING: GOLD ON THE MATING AREA, TIN PLATING

ON THE CONTACT TAILS, NICKEL UNDERPLATE

| 345/395 SERIES CARD EDGE CONNECTO | )R |
|-----------------------------------|----|
| PART NUMBER: 395-047-525-178      |    |

YOUR CONNECTION TO QUALITY & SERVICE

| 78                                                                                               | DRAWN: R.STA.MONICA |  |
|--------------------------------------------------------------------------------------------------|---------------------|--|
|                                                                                                  | CHECKED:            |  |
| THESE DRAWINGS AND SPECIFICATIONS                                                                | SCALE: 1:1          |  |
| ARE THE PROPERTY OF EDAC INC.,AND SHALL NOT BE REPRODUCED,OR COPIED OR USED AS THE BASIS FOR THE | DRAWING NUMBER      |  |
| MANUFACTURE OR SALE OF APPARATUS WITHOUT WRITTEN PERMISSION                                      | 345-ENG-MASTER      |  |