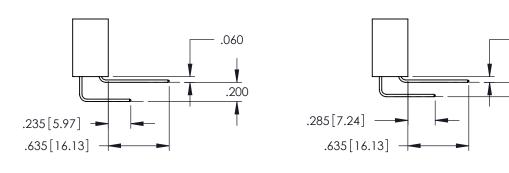

**Contact Code 555** 

**Contact Code 556** 

**Contact Code 558** 

**Contact Code 559** 

Contact Code 560

INSULATOR MATERIAL: THERMOPLASTIC POLYESTER, UL 94V-0

DAP MATERIAL AVAILABLE UPON REQUEST

CONTACT MATERIAL; COPPER ALLOY

CONTACT PLATING: GOLD ON THE MATING AREA, TIN PLATING ON THE CONTACT TAILS, NICKEL UNDERPLATE

## 345/395 SERIES CARD EDGE CONNECTOR CONTACT CODE 555,556,558,559,560 DIMENSIONS

.060

.150

YOUR CONNECTION TO QUALITY & SERVICE

|    | ACAD REFERENCE NO   | . 345-ENG-MASTER |
|----|---------------------|------------------|
| S  | DRAWN: R.STA.MONICA | DATE:MAY.16/2017 |
|    | CHECKED:            | DATE:            |
| ,  | SCALE: 1:1          | SHEET 2 OF 2     |
| ED | DRAWING NUMBER      | ISSUE            |