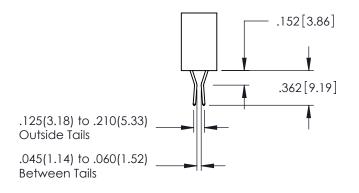

<u>Contact Dimensions:</u>
525-P.C. Tail .018 Sq.(0.46 Sq.) - Tail LG=.150(3.81)
.100 (2.54) Contact Spacing x .200 (5.08) Row Spacing

1

ACAD REFERENCE NO. 345-ENG-MASTER

DATE:MAY.16/2017

SHEET 1 OF 2

INSULATOR MATERIAL: THERMOPLASTIC PBT BLACK, UL 94V-0

## 345/395 SERIES CARD EDGE CONNECTOR CONTACT CODE 555,556,558,559,560 DIMENSIONS

.060

.150

YOUR CONNECTION TO QUALITY & SERVICE

|    | ACAD REFERENCE NO   | . 345-ENG-MASTER |
|----|---------------------|------------------|
| S  | DRAWN: R.STA.MONICA | DATE:MAY.16/2017 |
|    | CHECKED:            | DATE:            |
| ,  | SCALE: 1:1          | SHEET 2 OF 2     |
| ED | DRAWING NUMBER      | ISSUE            |