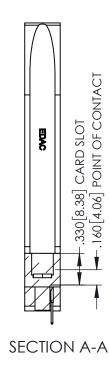

<u>Contact Dimensions:</u>
525-P.C. Tail .018 Sq.(0.46 Sq.) - Tail LG=.150(3.81)
.100 (2.54) Contact Spacing x .200 (5.08) Row Spacing

1

ACAD REFERENCE NO. 345-ENG-MASTER

DATE:MAY.16/2017

SHEET 1 OF 2

INSULATOR MATERIAL: THERMOPLASTIC PBT BLACK, UL 94V-0

CONTACT MATERIAL; COPPER TIN ALLOY CONTACT PLATING: GOLD ON THE MATING AREA, TIN PLATING

ON THE CONTACT TAILS, NICKEL UNDERPLATE

| 345/395 SERIES CARD EDGE CONNECTO | )R |
|-----------------------------------|----|
| PART NUMBER: 395-047-525-178      |    |