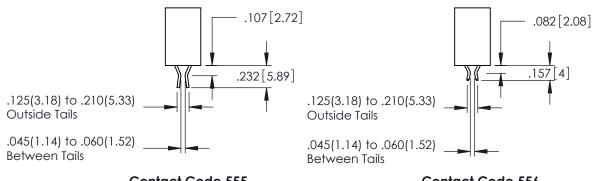

**Contact Code 555** 

**Contact Code 556** 

**Contact Code 558** 

**Contact Code 559** 

Contact Code 560

INSULATOR MATERIAL: THERMOPLASTIC POLYESTER, UL 94V-0

DAP MATERIAL AVAILABLE UPON REQUEST

CONTACT MATERIAL; COPPER ALLOY

CONTACT PLATING: GOLD ON THE MATING AREA, TIN PLATING ON THE CONTACT TAILS, NICKEL UNDERPLATE

## 345/395 SERIES CARD EDGE CONNECTOR CONTACT CODE 555,556,558,559,560 DIMENSIONS

.060

.150

YOUR CONNECTION TO QUALITY & SERVICE

|    | ACAD REFERENCE NO   | . 345-ENG-MASTER |
|----|---------------------|------------------|
| S  | DRAWN: R.STA.MONICA | DATE:MAY.16/2017 |
|    | CHECKED:            | DATE:            |
| ,  | SCALE: 1:1          | SHEET 2 OF 2     |
| ED | DRAWING NUMBER      | ISSUE            |