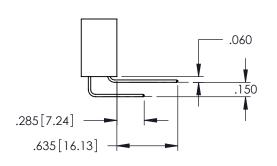

<u>Contact Dimensions:</u>
525-P.C. Tail .018 Sq.(0.46 Sq.) - Tail LG=.150(3.81)
.100 (2.54) Contact Spacing x .200 (5.08) Row Spacing

..330[8.38] CARD SLOT .160[4.06] POINT OF CONTACT **SECTION A-A** 

INSULATOR MATERIAL: THERMOPLASTIC PBT BLACK, UL 94V-0

CONTACT MATERIAL; COPPER TIN ALLOY CONTACT PLATING: GOLD ON THE MATING AREA, TIN PLATING ON THE CONTACT TAILS, NICKEL UNDERPLATE

345/395 SERIES CARD EDGE CONNECTOR PART NUMBER: 395-038-525-402