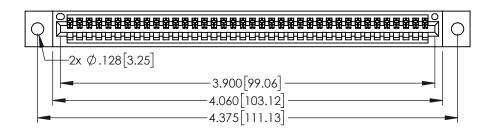

<u>Contact Dimensions:</u>
525-P.C. Tail .018 Sq.(0.46 Sq.) - Tail LG=.150(3.81)
.100 (2.54) Contact Spacing x .200 (5.08) Row Spacing

..330[8.38] CARD SLOT .160[4.06] POINT OF CONTACT **SECTION A-A** 

INSULATOR MATERIAL: THERMOPLASTIC PBT BLACK, UL 94V-0

CONTACT MATERIAL; COPPER TIN ALLOY CONTACT PLATING: GOLD ON THE MATING AREA, TIN PLATING ON THE CONTACT TAILS, NICKEL UNDERPLATE

345/395 SERIES CARD EDGE CONNECTOR PART NUMBER: 395-038-525-402