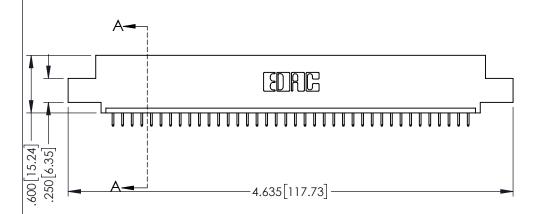

<u>Contact Dimensions:</u>
525-P.C. Tail .018 Sq.(0.46 Sq.) - Tail LG=.150(3.81)
.100 (2.54) Contact Spacing x .200 (5.08) Row Spacing

..330[8.38] CARD SLOT .160[4.06] POINT OF CONTACT **SECTION A-A** 

INSULATOR MATERIAL: THERMOPLASTIC PBT BLACK, UL 94V-0

CONTACT MATERIAL; COPPER TIN ALLOY CONTACT PLATING: GOLD ON THE MATING AREA, TIN PLATING ON THE CONTACT TAILS, NICKEL UNDERPLATE

345/395 SERIES CARD EDGE CONNECTOR PART NUMBER: 395-038-525-402