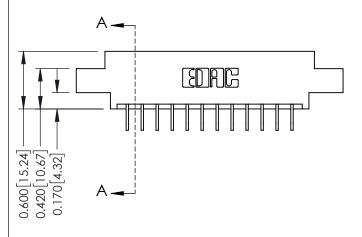

**Mounting Option** 

08-#4-40 Unified Threaded Inserts

**Contact Detail** 

559-90 Degree Bend (Code 541 Contacts) .156 [3.96] Contact Spacing x .200 [5.08] Row Spacing THIS IS A C.A.D. GENERATED DRAWING DO NOT MAKE MANUAL REVISIONS TO MASTER.

ISSUE NUMBER

ORIGINAL

1

**See Accompanying Pages for:** 

- **Contact Bend Details**
- **Mounting Options**

| 337 / 387 Series Card Edge Connector |
|--------------------------------------|
| Part Number: 387-024-559-808         |