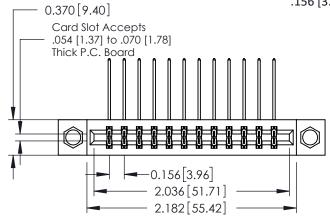

**Mounting Option** 

08-#4-40 Unified Threaded Inserts

**Contact Detail** 

559-90 Degree Bend (Code 541 Contacts) .156 [3.96] Contact Spacing x .200 [5.08] Row Spacing THIS IS A C.A.D. GENERATED DRAWING DO NOT MAKE MANUAL REVISIONS TO MASTER.

ISSUE NUMBER

ORIGINAL

1

**See Accompanying Pages for:** 

- **Contact Bend Details**
- **Mounting Options**

| 337 / 387 Series Card Edge Connector |
|--------------------------------------|
| Part Number: 387-024-559-808         |