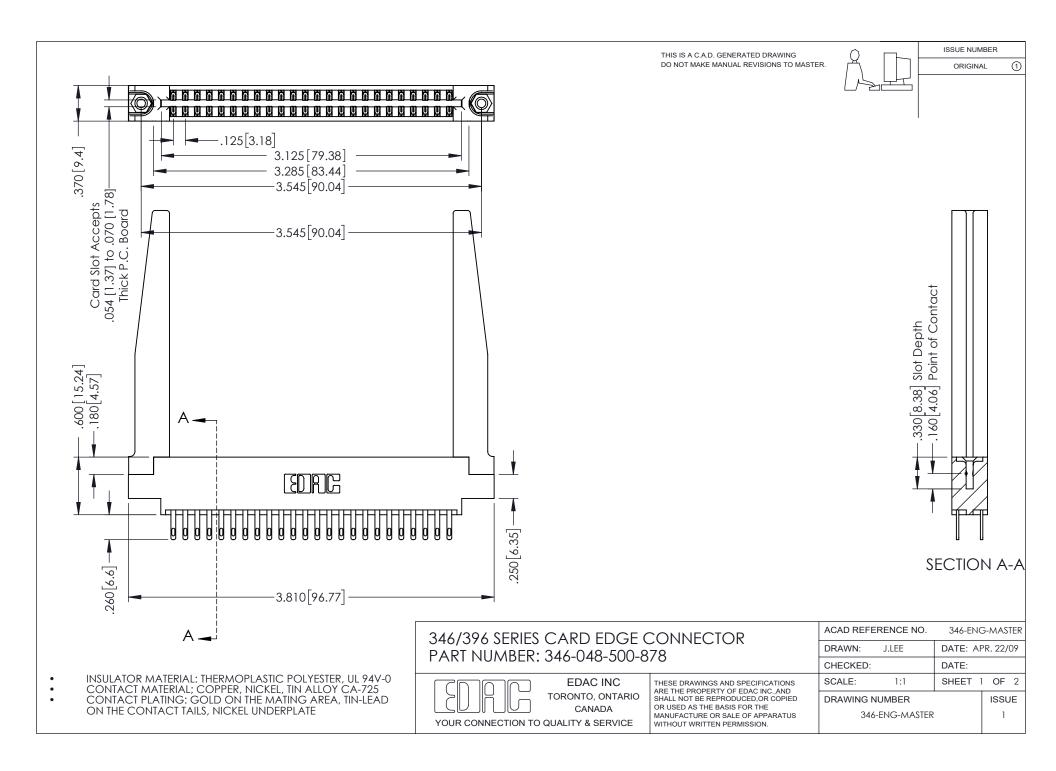

## **Contact Code 556**

INSULATOR MATERIAL: THERMOPLASTIC POLYESTER, UL 94V-0 CONTACT MATERIAL; COPPER, NICKEL, TIN ALLOY CA-725 CONTACT PLATING: GOLD ON THE MATING AREA, TIN-LEAD

ON THE CONTACT TAILS, NICKEL UNDERPLATE

## 346/396 SERIES CARD EDGE CONNECTOR CONTACT CODE 555,556,558,559,560 DIMENSIONS

YOUR CONNECTION TO QUALITY & SERVICE

**EDAC INC** TORONTO, ONTARIO CANADA

THESE DRAWINGS AND SPECIFICATIONS ARE THE PROPERTY OF EDAC INC.,AND SHALL NOT BE REPRODUCED, OR COPIED OR USED AS THE BASIS FOR THE MANUFACTURE OR SALE OF APPARATUS WITHOUT WRITTEN PERMISSION.