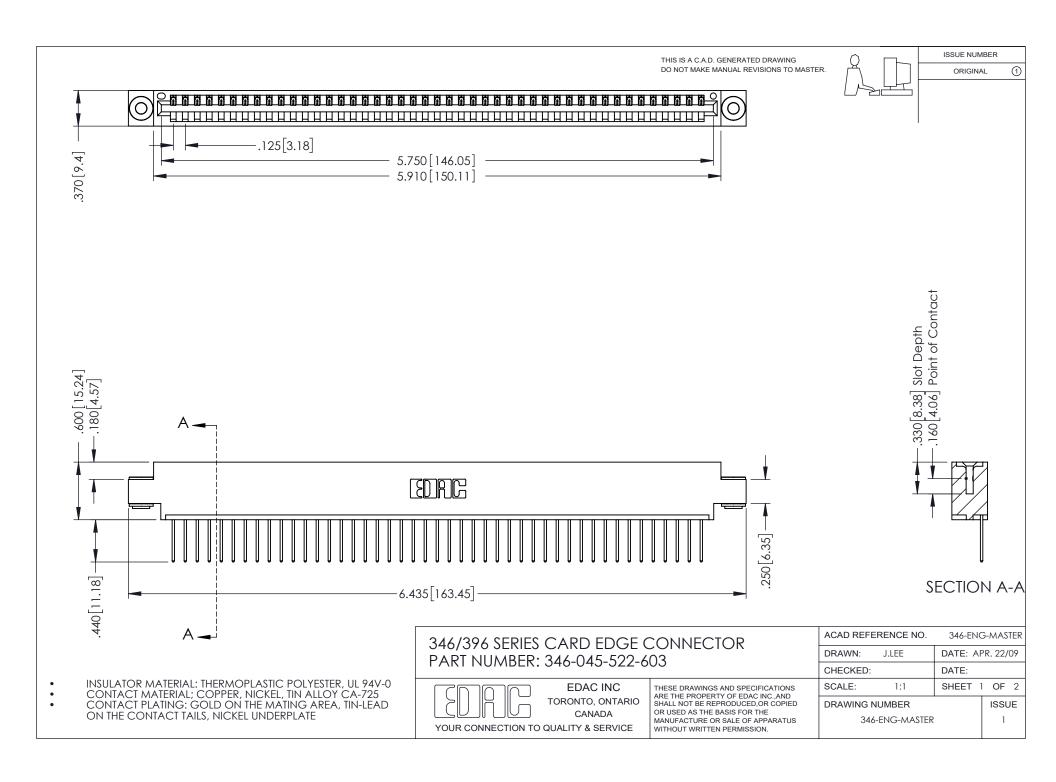

## **Contact Code 556**

INSULATOR MATERIAL: THERMOPLASTIC POLYESTER, UL 94V-0 CONTACT MATERIAL; COPPER, NICKEL, TIN ALLOY CA-725 CONTACT PLATING: GOLD ON THE MATING AREA, TIN-LEAD

ON THE CONTACT TAILS, NICKEL UNDERPLATE