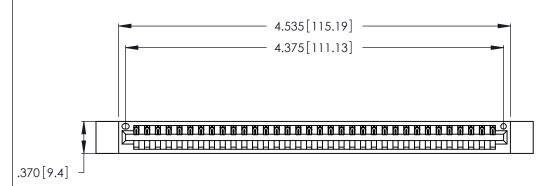

<u>Contact Dimensions:</u>
526-P.C. Tail .018 Sq. (0.46 Sq.) - Tail LG. =.350 (8.89)
.125 (3.18) Contact Spacing x .250 (6.35) Row Spacing

THIS IS A C.A.D. GENERATED DRAWING DO NOT MAKE MANUAL REVISIONS TO MASTER.

346/396 SERIES CARD EDGE CONNECTOR PART NUMBER: 346-034-526-112

**EDAC INC** TORONTO, ONTARIO CANADA

THESE DRAWINGS AND SPECIFICATIONS ARE THE PROPERTY OF EDAC INC., AND SHALL NOT BE REPRODUCED, OR COPIED OR USED AS THE BASIS FOR THE MANUFACTURE OR SALE OF APPARATUS WITHOUT WRITTEN PERMISSION.