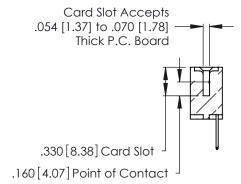

Contact Code 560

INSULATOR MATERIAL: THERMOPLASTIC POLYESTER, UL 94V-0 CONTACT MATERIAL; COPPER, NICKEL, TIN ALLOY CA-725 CONTACT PLATING: GOLD ON THE MATING AREA, TIN-LEAD ON THE CONTACT TAILS, NICKEL UNDERPLATE

346/396 SERIES CARD EDGE CONNECTOR CONTACT CODE 555,556,558,559,560 DIMENSIONS

YOUR CONNECTION TO QUALITY & SERVICE

**EDAC INC** TORONTO, ONTARIO CANADA

THESE DRAWINGS AND SPECIFICATIONS ARE THE PROPERTY OF EDAC INC.,AND SHALL NOT BE REPRODUCED, OR COPIED OR USED AS THE BASIS FOR THE MANUFACTURE OR SALE OF APPARATUS WITHOUT WRITTEN PERMISSION.