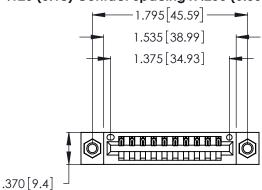

<u>Contact Dimensions:</u>
526-P.C. Tail .018 Sq. (0.46 Sq.) - Tail LG. =.350 (8.89)
.125 (3.18) Contact Spacing x .250 (6.35) Row Spacing

- INSULATOR MATERIAL: THERMOPLASTIC POLYESTER, UL 94V-0 CONTACT MATERIAL; COPPER, NICKEL, TIN ALLOY CA-725
- CONTACT PLATING: GOLD ON THE MATING AREA, TIN-LEAD ON THE CONTACT TAILS, NICKEL UNDERPLATE

THIS IS A C.A.D. GENERATED DRAWING DO NOT MAKE MANUAL REVISIONS TO MASTER.

Card Slot Accepts .054 [1.37] to .070 [1.78] Thick P.C. Board

ISSUE NUMBER

ORIGINAL

1

.330 [8.38] Card Slot .160 [4.07] Point of Contact 346/396 SERIES CARD EDGE CONNECTOR

PART NUMBER: 346-010-526-107 **EDAC INC** TORONTO, ONTARIO

CANADA

YOUR CONNECTION TO QUALITY & SERVICE

THESE DRAWINGS AND SPECIFICATIONS ARE THE PROPERTY OF EDAC INC.,AND SHALL NOT BE REPRODUCED, OR COPIED OR USED AS THE BASIS FOR THE MANUFACTURE OR SALE OF APPARATUS WITHOUT WRITTEN PERMISSION.