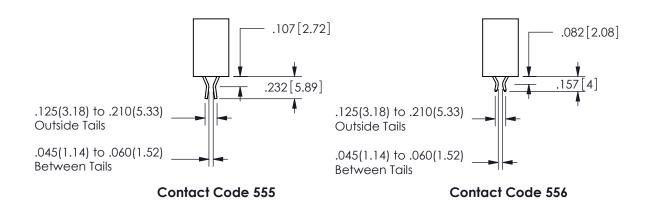

<u>Contact Dimensions:</u>
500-Wire Hole .050x.025(1.27x0.64) - Tail LG=.260(6.60)
.100 (2.54) Contact Spacing x .200 (5.08) Row Spacing

345/395 SERIES CARD EDGE CONNECTOR PART NUMBER: 345-046-500-802

**EDAC INC** TORONTO, ONTARIO CANADA

CONTACT MATERIAL; COPPER ALLOY

CONTACT PLATING: GOLD ON THE MATING AREA, TIN PLATING ON THE CONTACT TAILS, NICKEL UNDERPLATE

345/395 SERIES CARD EDGE CONNECTOR CONTACT CODE 555,556,558,559,560 DIMENSIONS