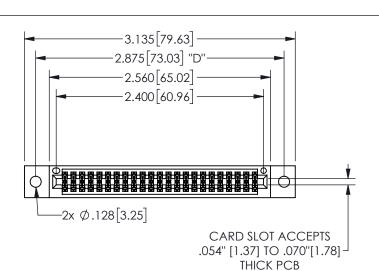

THIS IS A C.A.D. GENERATED DRAWING DO NOT MAKE MANUAL REVISIONS TO MASTER.

ISSUE NUMBER

ORIGINAL

.160 4.06 .330[8.38] POINT OF CARD SLOT CONTACT .370 9.4 .200 [5.08] -

-.180[4.57] 600 15.24 250 [6.35] .100[2.54]

<u>Contact Dimensions:</u>
500-Wire Hole .050x.025(1.27x0.64) - Tail LG=.260(6.60)
.100 (2.54) Contact Spacing x .200 (5.08) Row Spacing

345/395 SERIES CARD EDGE CONNECTOR PART NUMBER: 345-046-500-802

**EDAC INC** TORONTO, ONTARIO CANADA