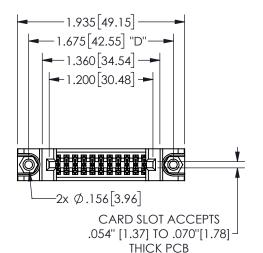

## 345/395 SERIES CARD EDGE CONNECTOR PART NUMBER: 345-022-520-588

YOUR CONNECTION TO QUALITY & SERVICE

**EDAC INC** TORONTO, ONTARIO CANADA

THESE DRAWINGS AND SPECIFICATIONS ARE THE PROPERTY OF EDAC INC.,AND SHALL NOT BE REPRODUCED,OR COPIED OR USED AS THE BASIS FOR THE MANUFACTURE OR SALE OF APPARATUS WITHOUT WRITTEN PERMISSION.