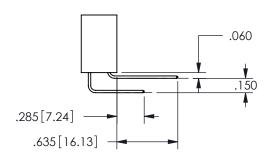

ORIGINAL 1

ISSUE NUMBER

**Contact Code 558** 

Contact Code 559

**Contact Code 560** 

INSULATOR MATERIAL: THERMOPLASTIC POLYESTER, UL 94V-0

DAP MATERIAL AVAILABLE UPON REQUEST

CONTACT MATERIAL; COPPER ALLOY

CONTACT PLATING: GOLD ON THE MATING AREA, TIN PLATING ON THE CONTACT TAILS, NICKEL UNDERPLATE

## 345/395 SERIES CARD EDGE CONNECTOR CONTACT CODE 555,556,558,559,560 DIMENSIONS

YOUR CONNECTION TO QUALITY & SERVICE

**EDAC INC** TORONTO, ONTARIO CANADA

THESE DRAWINGS AND SPECIFICATIONS ARE THE PROPERTY OF EDAC INC.,AND SHALL NOT BE REPRODUCED, OR COPIED OR USED AS THE BASIS FOR THE MANUFACTURE OR SALE OF APPARATUS WITHOUT WRITTEN PERMISSION.