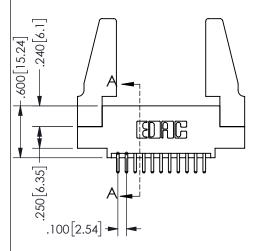

## 345/395 SERIES CARD EDGE CONNECTOR PART NUMBER: 345-022-520-588

YOUR CONNECTION TO QUALITY & SERVICE

**EDAC INC** TORONTO, ONTARIO CANADA

THESE DRAWINGS AND SPECIFICATIONS ARE THE PROPERTY OF EDAC INC.,AND SHALL NOT BE REPRODUCED,OR COPIED OR USED AS THE BASIS FOR THE MANUFACTURE OR SALE OF APPARATUS WITHOUT WRITTEN PERMISSION.

| SI                               | ECTIO1           | N-A      |
|----------------------------------|------------------|----------|
| CAD REFERENCE NO. 345-ENG-MASTER |                  | 3-MASTER |
| DRAWN: R.STA.MONICA              | DATE:MAY.16/2017 |          |
| CHECKED:                         | DATE:            |          |
| SCALE: NTS                       | SHEET 1          | OF 2     |
| DRAWING NUMBER                   |                  | ISSUE    |
| 345-ENG-MASTER                   |                  | 1        |