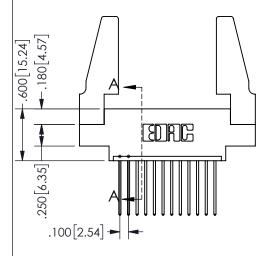

## SECTION A-A

ISSUE NUMBER ORIGINAL

1

**Contact Code 558** 

Contact Code 559

**Contact Code 560** 

INSULATOR MATERIAL: THERMOPLASTIC POLYESTER, UL 94V-0 DAP MATERIAL AVAILABLE UPON REQUEST

CONTACT MATERIAL; COPPER ALLOY CONTACT PLATING: GOLD ON THE MATING AREA, TIN PLATING ON THE CONTACT TAILS, NICKEL UNDERPLATE

## 345/395 SERIES CARD EDGE CONNECTOR CONTACT CODE 555,556,558,559,560 DIMENSIONS

YOUR CONNECTION TO QUALITY & SERVICE

**EDAC INC** TORONTO, ONTARIO CANADA

THESE DRAWINGS AND SPECIFICATIONS ARE THE PROPERTY OF EDAC INC.,AND SHALL NOT BE REPRODUCED, OR COPIED OR USED AS THE BASIS FOR THE MANUFACTURE OR SALE OF APPARATUS WITHOUT WRITTEN PERMISSION.