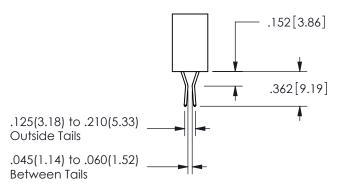

THIS IS A C.A.D. GENERATED DRAWING DO NOT MAKE MANUAL REVISIONS TO MASTER.

ISSUE NUMBER

ORIGINAL

1

<u>Contact Dimensions:</u>
542-Wire Wrap .025 Sq.(0.64 Sq.) - Tail LG=.645(16.38)
.100 (2.54) Contact Spacing x .200 (5.08) Row Spacing

## SECTION A-A

ISSUE NUMBER ORIGINAL

1

**Contact Code 558** 

Contact Code 559

**Contact Code 560** 

INSULATOR MATERIAL: THERMOPLASTIC POLYESTER, UL 94V-0 DAP MATERIAL AVAILABLE UPON REQUEST

CONTACT MATERIAL; COPPER ALLOY CONTACT PLATING: GOLD ON THE MATING AREA, TIN PLATING ON THE CONTACT TAILS, NICKEL UNDERPLATE