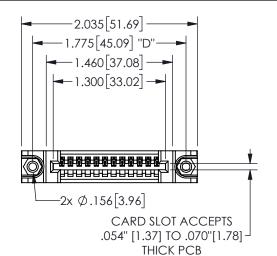

345/395 SERIES CARD EDGE CONNECTOR PART NUMBER: 345-012-542-688

YOUR CONNECTION TO QUALITY & SERVICE

**EDAC INC** TORONTO, ONTARIO CANADA

THESE DRAWINGS AND SPECIFICATIONS ARE THE PROPERTY OF EDAC INC.,AND SHALL NOT BE REPRODUCED, OR COPIED OR USED AS THE BASIS FOR THE MANUFACTURE OR SALE OF APPARATUS WITHOUT WRITTEN PERMISSION.

THIS IS A C.A.D. GENERATED DRAWING DO NOT MAKE MANUAL REVISIONS TO MASTER.

ISSUE NUMBER

ORIGINAL

1

<u>Contact Dimensions:</u>
542-Wire Wrap .025 Sq.(0.64 Sq.) - Tail LG=.645(16.38)
.100 (2.54) Contact Spacing x .200 (5.08) Row Spacing