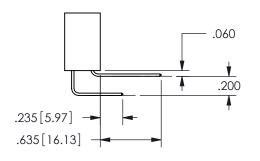

| .330[8.38] CARD SLOT  .370[9.4] | .160[4.06]<br>POINT OF<br>CONTACT |
|---------------------------------|-----------------------------------|
|                                 |                                   |

## SECTION A-A

ISSUE NUMBER ORIGINAL

1

**Contact Code 558** 

Contact Code 559

**Contact Code 560** 

INSULATOR MATERIAL: THERMOPLASTIC POLYESTER, UL 94V-0 DAP MATERIAL AVAILABLE UPON REQUEST

CONTACT MATERIAL; COPPER ALLOY CONTACT PLATING: GOLD ON THE MATING AREA, TIN PLATING ON THE CONTACT TAILS, NICKEL UNDERPLATE