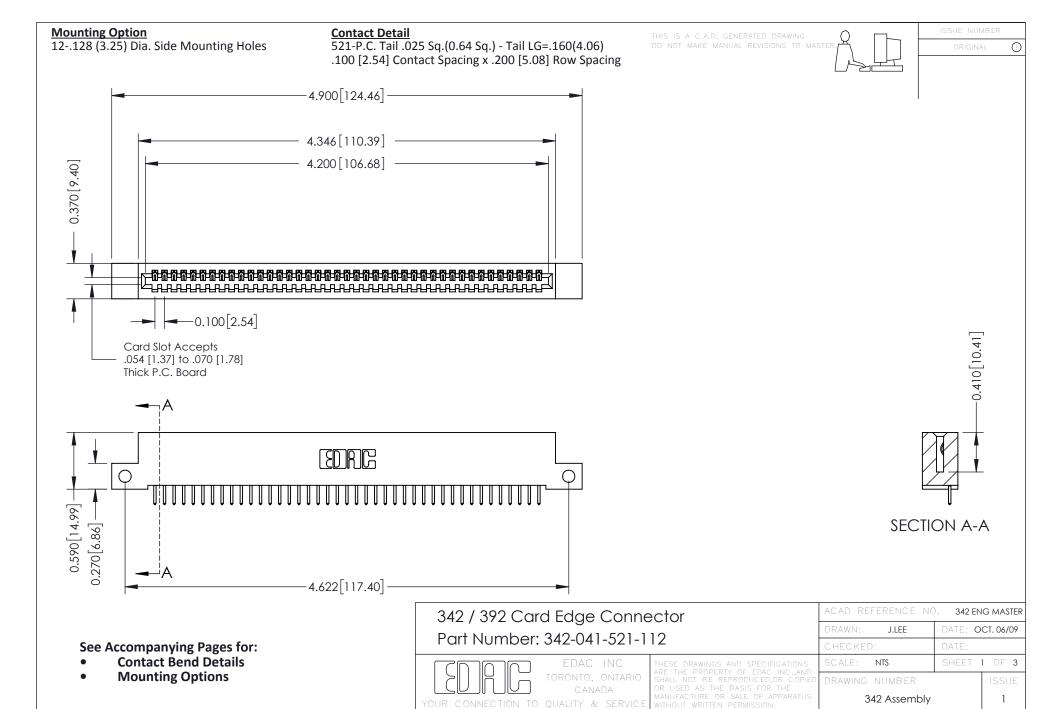

THIS IS A C.A.D. GENERATED DRAWING DO NOT MAKE MANUAL REVISIONS TO MASTER. ISSUE NUMBER

ORIGINAL

1



| 342 / 392 Series Card Edge Connector<br>Contact Bend Detail |                                                                                                                                                                                                  | ACAD REFERENCE NO. 342 ENG MASTER |             |                  |        |
|-------------------------------------------------------------|--------------------------------------------------------------------------------------------------------------------------------------------------------------------------------------------------|-----------------------------------|-------------|------------------|--------|
|