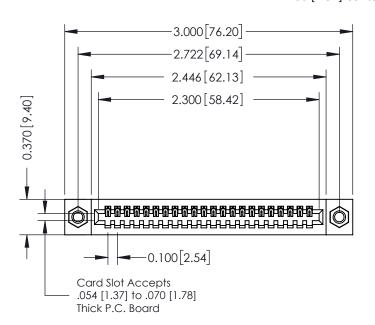

## **See Accompanying Pages for:**

- **Contact Bend Details**
- **Mounting Options**

| 342 / 392 Card Edge Connector |
|-------------------------------|
| Part Number: 342-022-540-107  |

YOUR CONNECTION TO QUALITY & SERVICE

342 ENG MASTER DATE: OCT. 06/09 J.LEE SHEET 1 OF 3 NTS

342 Assembly

THIS IS A C.A.D. GENERATED DRAWING DO NOT MAKE MANUAL REVISIONS TO MASTER. ISSUE NUMBER

ORIGINAL

1

| 342 / 392 Series Card Edge Connector<br>Contact Bend Detail |                                                                                                                                                                                                 | ACAD REFERENCE NO. 342 ENG MASTER |             |          |          |
|-------------------------------------------------------------|-------------------------------------------------------------------------------------------------------------------------------------------------------------------------------------------------|-----------------------------------|-------------|----------|----------|
|                                                             |                                                                                                                                                                                                 | DRAWN:                            | J.LEE       | DATE: OC | T. 06/09 |
|                                                             |                                                                                                                                                                                                 | CHECKED:                          |             | DATE:    |          |
| EDAC INC                                                    | THESE DRAWINGS AND SPECIFICATIONS ARE THE PROPERTY OF EDAC INC.,AND SHALL NOT BE REPRODUCED,OR COPIED OR USED AS THE BASIS FOR THE MANUFACTURE OR SALE OF APPARATUS WITHOUT WRITTEN PERMISSION. | SCALE:                            | NTS         | SHEET :  | 2 OF 3   |
| TORONTO, ONTARIO                                            |                                                                                                                                                                                                 | DRAWING                           | NUMBER      |          | ISSUE    |
| YOUR CONNECTION TO QUALITY & SERVICE                        |                                                                                                                                                                                                 | 3                                 | 42 Assembly |          | 1        |