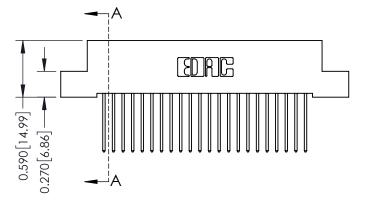

## 0.410[10.41] SECTION A-A

342 ENG MASTER DATE: OCT. 06/09 J.LEE SHEET 1 OF 3 NTS

342 Assembly

THIS IS A C.A.D. GENERATED DRAWING DO NOT MAKE MANUAL REVISIONS TO MASTER. ISSUE NUMBER

ORIGINAL

1

| 342 / 392 Series Card Edge Connector<br>Contact Bend Detail |                                                                                                                                                                                                 | ACAD REFERENCE NO. 342 ENG MASTER |             |          |          |
|-------------------------------------------------------------|-------------------------------------------------------------------------------------------------------------------------------------------------------------------------------------------------|-----------------------------------|-------------|----------|----------|
|                                                             |                                                                                                                                                                                                 | DRAWN:                            | J.LEE       | DATE: OC | T. 06/09 |
|                                                             |                                                                                                                                                                                                 | CHECKED:                          |             | DATE:    |          |
| EDAC INC                                                    | THESE DRAWINGS AND SPECIFICATIONS ARE THE PROPERTY OF EDAC INC.,AND SHALL NOT BE REPRODUCED,OR COPIED OR USED AS THE BASIS FOR THE MANUFACTURE OR SALE OF APPARATUS WITHOUT WRITTEN PERMISSION. | SCALE:                            | NTS         | SHEET :  | 2 OF 3   |
| TORONTO, ONTARIO                                            |                                                                                                                                                                                                 | DRAWING                           | NUMBER      |          | ISSUE    |
| YOUR CONNECTION TO QUALITY & SERVICE                        |                                                                                                                                                                                                 | 3                                 | 42 Assembly |          | 1        |