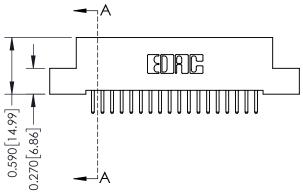

## 0.410[10.41] **SECTION A-A**

342 ENG MASTER J.LEE DATE: OCT. 06/09 SHEET 1 OF 3 NTS

342 Assembly

THIS IS A C.A.D. GENERATED DRAWING DO NOT MAKE MANUAL REVISIONS TO MASTER. ISSUE NUMBER

ORIGINAL

1

| 342 / 392 Series Card Edge Connector<br>Contact Bend Detail |                                                                                                                                                                                                 | ACAD REFERENCE NO. 342 ENG MASTER |             |          |          |
|-------------------------------------------------------------|-------------------------------------------------------------------------------------------------------------------------------------------------------------------------------------------------|-----------------------------------|-------------|----------|----------|
|                                                             |                                                                                                                                                                                                 | DRAWN:                            | J.LEE       | DATE: OC | T. 06/09 |
|                                                             |                                                                                                                                                                                                 | CHECKED:                          |             | DATE:    |          |
| EDAC INC                                                    | THESE DRAWINGS AND SPECIFICATIONS ARE THE PROPERTY OF EDAC INC.,AND SHALL NOT BE REPRODUCED,OR COPIED OR USED AS THE BASIS FOR THE MANUFACTURE OR SALE OF APPARATUS WITHOUT WRITTEN PERMISSION. | SCALE:                            | NTS         | SHEET :  | 2 OF 3   |
| TORONTO, ONTARIO                                            |                                                                                                                                                                                                 | DRAWING                           | NUMBER      |          | ISSUE    |
| YOUR CONNECTION TO QUALITY & SERVICE                        |                                                                                                                                                                                                 | 3                                 | 42 Assembly |          | 1        |