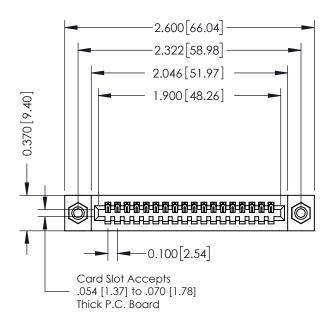

## **See Accompanying Pages for:**

- **Contact Bend Details**
- **Mounting Options**

| 342 / 392 Card Edge Connector |
|-------------------------------|
| Part Number: 342-018-520-108  |

YOUR CONNECTION TO QUALITY & SERVICE

342 ENG MASTER J.LEE DATE: OCT. 06/09 SHEET 1 OF 3 NTS

342 Assembly

THIS IS A C.A.D. GENERATED DRAWING DO NOT MAKE MANUAL REVISIONS TO MASTER. ISSUE NUMBER

ORIGINAL

1

| 342 / 392 Series Card Edge Connector<br>Contact Bend Detail |                                                                                                                                                                                                 | ACAD REFERENCE NO. 342 ENG MASTER |             |          |          |
|-------------------------------------------------------------|-------------------------------------------------------------------------------------------------------------------------------------------------------------------------------------------------|-----------------------------------|-------------|----------|----------|
|                                                             |                                                                                                                                                                                                 | DRAWN:                            | J.LEE       | DATE: OC | T. 06/09 |
|                                                             |                                                                                                                                                                                                 | CHECKED:                          |             | DATE:    |          |
| EDAC INC                                                    | THESE DRAWINGS AND SPECIFICATIONS ARE THE PROPERTY OF EDAC INC.,AND SHALL NOT BE REPRODUCED,OR COPIED OR USED AS THE BASIS FOR THE MANUFACTURE OR SALE OF APPARATUS WITHOUT WRITTEN PERMISSION. | SCALE:                            | NTS         | SHEET :  | 2 OF 3   |
| TORONTO, ONTARIO                                            |                                                                                                                                                                                                 | DRAWING                           | NUMBER      |          | ISSUE    |
| YOUR CONNECTION TO QUALITY & SERVICE                        |                                                                                                                                                                                                 | 3                                 | 42 Assembly |          | 1        |