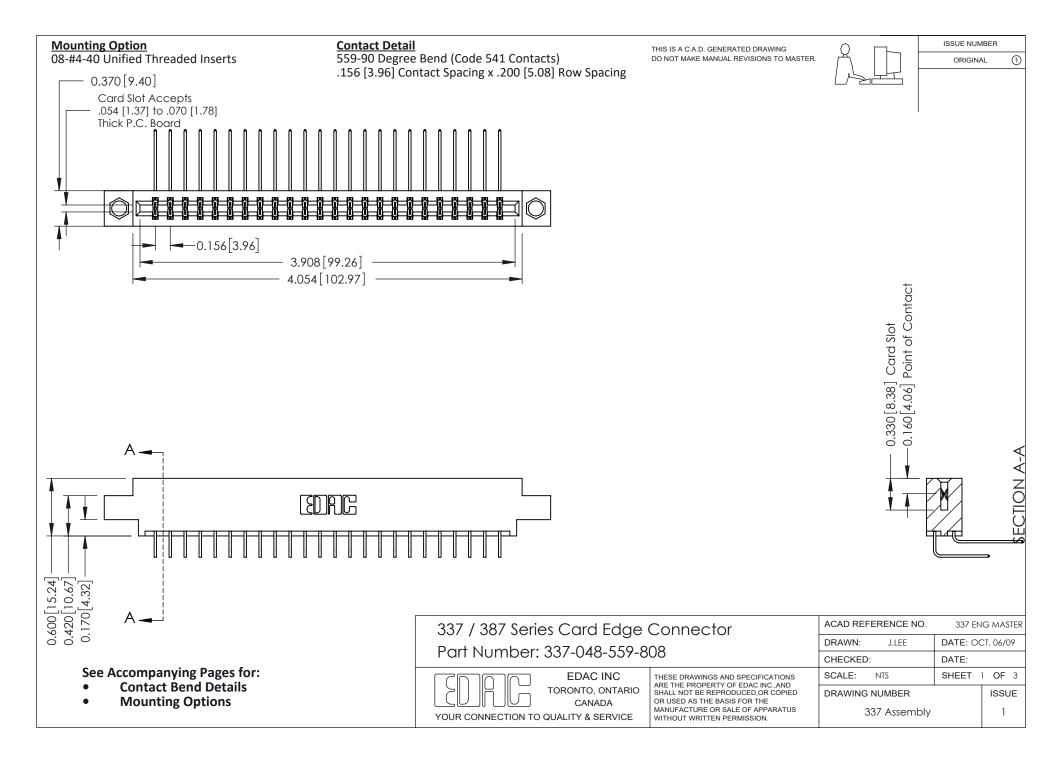

ISSUE NUMBER

ORIGINAL

1



| 337 / 387 Series Card Edge Connector<br>Contact Bend Detail           |                                                                                                                                                                                                  | ACAD REFERENCE NO. 337 E |                  | G MASTER      |
|-----------------------------------------------------------------------|--------------------------------------------------------------------------------------------------------------------------------------------------------------------------------------------------|--------------------------|------------------|---------------|
|                                                                       |