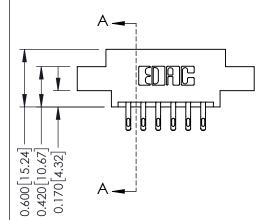

## **Mounting Option**

02-.128 (3.25) Dia. Mounting Holes



## **Contact Detail**

555-Extender Board Bend (Code 500 Contacts) .156 [3.96] Contact Spacing x .200 [5.08] Row Spacing THIS IS A C.A.D. GENERATED DRAWING DO NOT MAKE MANUAL REVISIONS TO MASTER.



ISSUE NUMBER 1 ORIGINAL





## **See Accompanying Pages for:**

- **Contact Bend Details**
- **Mounting Options**

| 337 / 387 Series Card Edge Connector |
|--------------------------------------|
| Part Number: 337-012-555-802         |



**EDAC INC** TORONTO, ONTARIO CANADA

THESE DRAWINGS AND SPECIFICATIONS ARE THE PROPERTY OF EDAC INC.,AND SHALL NOT BE REPRODUCED, OR COPIED OR USED AS THE BASIS FOR THE MANUFACTURE OR SALE OF APPARATUS WITHOUT WRITTEN PERMISSION.

| ACAD REFERENCE NO. 337 ENG MASTE |                  |  |  |
|----------------------------------|------------------|--|--|
| DRAWN: J.LEE                     | DATE: OCT. 06/09 |  |  |
| CHECKED:                         | DATE:            |  |  |
| SCALE: NTS                       | SHEET 1 OF 3     |  |  |
| DRAWING NUMBER                   | ISSUE