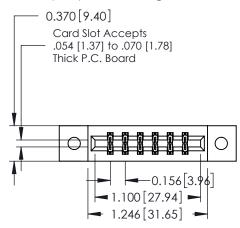

## **See Accompanying Pages for:**

- **Contact Bend Details**
- **Mounting Options**

| 337 / 387 Series Card Edge Connector |
|--------------------------------------|
| Part Number: 337-012-555-802         |