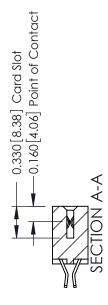

## **Contact Detail**

555-Extender Board Bend (Code 500 Contacts) .156 [3.96] Contact Spacing x .200 [5.08] Row Spacing THIS IS A C.A.D. GENERATED DRAWING DO NOT MAKE MANUAL REVISIONS TO MASTER.

ISSUE NUMBER 1 ORIGINAL