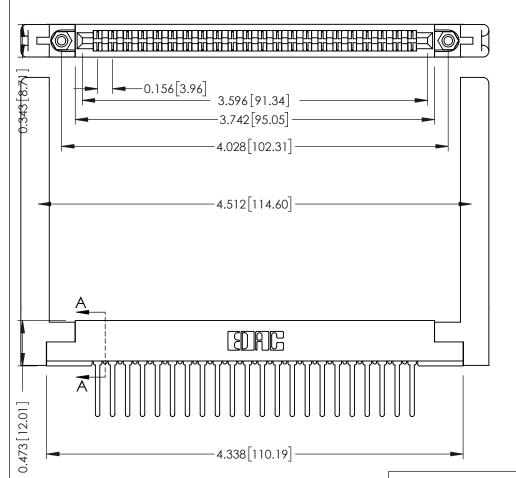

**Mounting Option** .344 (8.74) Offset Card Guides **Contact Detail** 

Wire Wrap .046x.013(1.17x0.33) - Tail LG=.520(13.21) .156 [3.96] Contact Spacing x .200 [5.08] Row Spacing

SECTION A-A

.095 [2.41] Point of Contact (FROM BTM OF SLOT)

Card Slot Accepts .054 [1.37] to .070 [1.78] Thick P.C. Board

**See Accompanying Pages for:** 

- **Contact Bend Details**
- **Mounting Options**

307 / 357 Card Edge Connector Part Number: 307-044-442-268