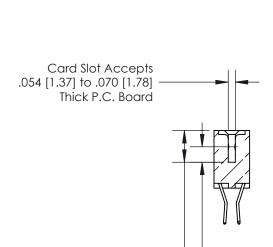

.330 [8.38] Card Slot .160 [4.07] Point of Contact -

PART NUMBER: 896-042-560-802

**EDAC INC** 

TORONTO, ONTARIO

CANADA

THIS IS A C.A.D. GENERATED DRAWING DO NOT MAKE MANUAL REVISIONS TO MASTER.

ISSUE NUMBER