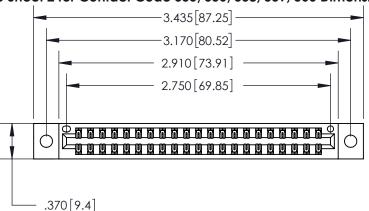

.330 [8.38] Card Slot .160 [4.07] Point of Contact -

PART NUMBER: 896-042-560-802

**EDAC INC** 

TORONTO, ONTARIO

CANADA

THIS IS A C.A.D. GENERATED DRAWING DO NOT MAKE MANUAL REVISIONS TO MASTER.

ISSUE NUMBER