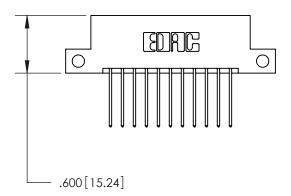

THIS IS A C.A.D. GENERATED DRAWING DO NOT MAKE MANUAL REVISIONS TO MASTER.

846/896 SERIES HIGH TEMP CARD EDGE CONNECTOR PART NUMBER: 896-022-540-212

**EDAC INC** TORONTO, ONTARIO CANADA

THESE DRAWINGS AND SPECIFICATIONS ARE THE PROPERTY OF EDAC INC.,AND SHALL NOT BE REPRODUCED, OR COPIED OR USED AS THE BASIS FOR THE MANUFACTURE OR SALE OF APPARATUS WITHOUT WRITTEN PERMISSION.

THIS IS A C.A.D. GENERATED DRAWING DO NOT MAKE MANUAL REVISIONS TO MASTER.

ISSUE NUMBER

.165[4.19]

.375 [9.54]

ORIGINAL

1

.060 [1.52] .125(3.18) to .210(5.33) **Outside Tails** .125(3.18) to .210(5.33) **Outside Tails** 