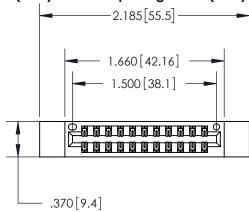

<u>Contact Dimensions:</u> 540-Wire Wrap .025 Sq. (0.64 Sq.) - Tail LG. = .560 (14.22) .125 (3.18) Contact Spacing x .250 (6.35) Row Spacing

- INSULATOR MATERIAL: THERMOPLASTIC POLYESTER, UL 94V-0 CONTACT MATERIAL; COPPER, NICKEL, TIN ALLOY CA-725
- CONTACT PLATING: GOLD ON THE MATING AREA, TIN-LEAD ON THE CONTACT TAILS, NICKEL UNDERPLATE

THIS IS A C.A.D. GENERATED DRAWING DO NOT MAKE MANUAL REVISIONS TO MASTER.

846/896 SERIES HIGH TEMP CARD EDGE CONNECTOR PART NUMBER: 896-022-540-212

**EDAC INC** TORONTO, ONTARIO CANADA

THESE DRAWINGS AND SPECIFICATIONS ARE THE PROPERTY OF EDAC INC.,AND SHALL NOT BE REPRODUCED, OR COPIED OR USED AS THE BASIS FOR THE MANUFACTURE OR SALE OF APPARATUS WITHOUT WRITTEN PERMISSION.