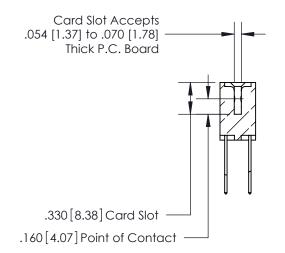

**Contact Code 560** 

INSULATOR MATERIAL: THERMOPLASTIC POLYESTER, UL 94V-0 CONTACT MATERIAL; COPPER, NICKEL, TIN ALLOY CA-725 CONTACT PLATING: GOLD ON THE MATING AREA, TIN-LEAD ON THE CONTACT TAILS, NICKEL UNDERPLATE

**Contact Code 558** 

## 846/896 SERIES HIGH TEMP CARD EDGE CONNECTOR CONTACT CODE 555,556,558,559,560 DIMENSIONS

.150 [3.81]

YOUR CONNECTION TO QUALITY & SERVICE

**Contact Code 559** 

**EDAC INC** TORONTO, ONTARIO CANADA

THESE DRAWINGS AND SPECIFICATIONS ARE THE PROPERTY OF EDAC INC.,AND SHALL NOT BE REPRODUCED, OR COPIED OR USED AS THE BASIS FOR THE MANUFACTURE OR SALE OF APPARATUS WITHOUT WRITTEN PERMISSION.