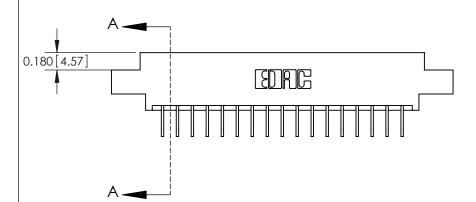

ISSUE NUMBER ORIGINAL

**See Accompanying Pages for:** 

**Contact Bend Details** 

837/887 Series High Temp Card Edge Connector Part Number: 887-034-558-808

YOUR CONNECTION TO QUALITY & SERVICE

**EDAC INC** TORONTO, ONTARIO CANADA