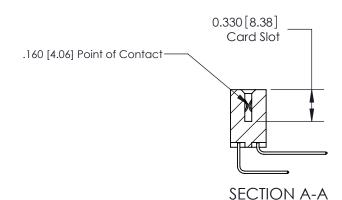

## **Contact Detail**

558-90 Degree Bend (Code 541 Contacts)

.156 [3.96] Contact Spacing x .200 [5.08] Row Spacing

Card Slot Accepts .054 [1.37] to .070 [1.78] Thick P.C. Board

0.370 [9.40]

THIS IS A C.A.D. GENERATED DRAWING DO NOT MAKE MANUAL REVISIONS TO MASTER.