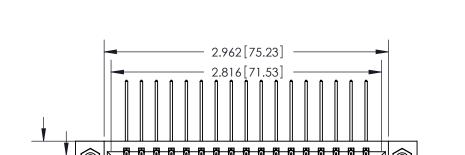

## **Contact Detail**

558-90 Degree Bend (Code 541 Contacts)

.156 [3.96] Contact Spacing x .200 [5.08] Row Spacing

Card Slot Accepts .054 [1.37] to .070 [1.78] Thick P.C. Board

0.370 [9.40]

THIS IS A C.A.D. GENERATED DRAWING DO NOT MAKE MANUAL REVISIONS TO MASTER.