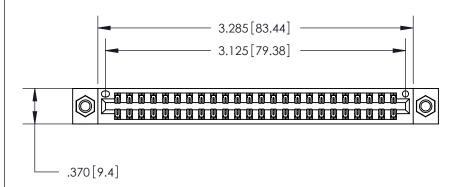

ISSUE NUMBER

ORIGINAL

1

.600 [15.24]

846/896 SERIES HIGH TEMP CARD EDGE CONNECTOR PART NUMBER: 846-048-521-207

YOUR CONNECTION TO QUALITY & SERVICE

**EDAC INC** TORONTO, ONTARIO CANADA

THESE DRAWINGS AND SPECIFICATIONS ARE THE PROPERTY OF EDAC INC.,AND SHALL NOT BE REPRODUCED, OR COPIED OR USED AS THE BASIS FOR THE MANUFACTURE OR SALE OF APPARATUS WITHOUT WRITTEN PERMISSION.

Contact Dimensions: 521-P.C. Tail .025 Sq. (0.64 Sq.) - Tail LG. =.150 (3.81) .125 (3.18) Contact Spacing x .250 (6.35) Row Spacing

THIS IS A C.A.D. GENERATED DRAWING DO NOT MAKE MANUAL REVISIONS TO MASTER.