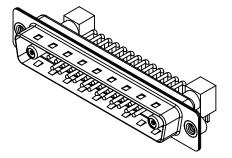

WITHSTANDING VOLTAGE:

-55°C ~ 125°C

1000V AC rms

|             | COMBINATION D-SUB                                                                                      |                          | SW REFERENCE NO.: 629 COMBO ASSEMBLY |       |                  |    |
|-------------|--------------------------------------------------------------------------------------------------------|--------------------------|--------------------------------------|-------|------------------|----|
| COMBINATION |                                                                                                        |                          | COMBINATION D-SUB                    |       | DATE: JAN. 01/20 | 19 |
|             |                                                                                                        |                          | DATE:                                |       |                  |    |
|             | ARE THE PROPERTY OF EDAC INC.,AND<br>SHALL NOT BE REPRODUCED,OR COPIED<br>OR USED AS THE BASIS FOR THE | SCALE: (IN C.A.D. 1:1)   | SHEET 1 OF                           | 2     |                  |    |
| CANADA      |                                                                                                        | DRAWING NUMBER: 629-27W2 | 2240-7NA                             | ISSUE |                  |    |
|             | MANUFACTURE OR SALE OF APPARATUS<br>WITHOUT WRITTEN PERMISSION.                                        | PART NUMBER: 629-27W2    | 2240-7NA                             | 1     |                  |    |