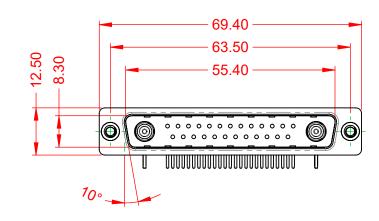

WITHSTANDING VOLTAGE:

-55°C ~ 125°C

1000V AC rms

|             | COMBINATION D-SUB                                                                                      |                          | SW REFERENCE NO.: 629 COMBO ASSEMBLY |       |                  |    |
|-------------|--------------------------------------------------------------------------------------------------------|--------------------------|--------------------------------------|-------|------------------|----|
| COMBINATION |                                                                                                        |                          | COMBINATION D-SUB                    |       | DATE: JAN. 01/20 | 19 |
|             |                                                                                                        |                          | DATE:                                |       |                  |    |
|             | ARE THE PROPERTY OF EDAC INC.,AND<br>SHALL NOT BE REPRODUCED,OR COPIED<br>OR USED AS THE BASIS FOR THE | SCALE: (IN C.A.D. 1:1)   | SHEET 1 OF                           | 2     |                  |    |
| CANADA      |                                                                                                        | DRAWING NUMBER: 629-27W2 | 2240-7NA                             | ISSUE |                  |    |
|             | MANUFACTURE OR SALE OF APPARATUS<br>WITHOUT WRITTEN PERMISSION.                                        | PART NUMBER: 629-27W2    | 2240-7NA                             | 1     |                  |    |