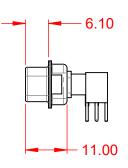

WITHSTANDING VOLTAGE:

-55°C ~ 125°C

1000V AC rms

|             | COMBINATION D-SUB                                                                                      |                          | SW REFERENCE NO.: 629 COMBO ASSEMBLY |       |                  |    |
|-------------|--------------------------------------------------------------------------------------------------------|--------------------------|--------------------------------------|-------|------------------|----|
| COMBINATION |                                                                                                        |                          | COMBINATION D-SUB                    |       | DATE: JAN. 01/20 | 19 |
|             |                                                                                                        |                          | DATE:                                |       |                  |    |
|             | ARE THE PROPERTY OF EDAC INC.,AND<br>SHALL NOT BE REPRODUCED,OR COPIED<br>OR USED AS THE BASIS FOR THE | SCALE: (IN C.A.D. 1:1)   | SHEET 1 OF                           | 2     |                  |    |
| CANADA      |                                                                                                        | DRAWING NUMBER: 629-27W2 | 2240-7NA                             | ISSUE |                  |    |
|             | MANUFACTURE OR SALE OF APPARATUS<br>WITHOUT WRITTEN PERMISSION.                                        | PART NUMBER: 629-27W2    | 2240-7NA                             | 1     |                  |    |