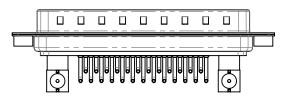

WITHSTANDING VOLTAGE:

-55°C ~ 125°C

1000V AC rms

|             | COMBINATION D-SUB                                                                                      |                          | SW REFERENCE NO.: 629 COMBO ASSEMBLY |       |                  |    |
|-------------|--------------------------------------------------------------------------------------------------------|--------------------------|--------------------------------------|-------|------------------|----|
| COMBINATION |                                                                                                        |                          | COMBINATION D-SUB                    |       | DATE: JAN. 01/20 | 19 |
|             |                                                                                                        |                          | DATE:                                |       |                  |    |
|             | ARE THE PROPERTY OF EDAC INC.,AND<br>SHALL NOT BE REPRODUCED,OR COPIED<br>OR USED AS THE BASIS FOR THE | SCALE: (IN C.A.D. 1:1)   | SHEET 1 OF                           | 2     |                  |    |
| CANADA      |                                                                                                        | DRAWING NUMBER: 629-27W2 | 2240-7NA                             | ISSUE |                  |    |
|             | MANUFACTURE OR SALE OF APPARATUS<br>WITHOUT WRITTEN PERMISSION.                                        | PART NUMBER: 629-27W2    | 2240-7NA                             | 1     |                  |    |