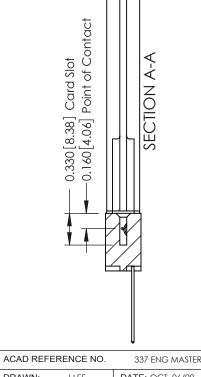

ISSUE NUMBER

ORIGINAL

1

| 337 / 387 Series Card Edge                                            | 337 / 387 Series Card Edge Connector                                                                                                                                                            |                | 337 ENG MASTER   |               |
|-----------------------------------------------------------------------|-------------------------------------------------------------------------------------------------------------------------------------------------------------------------------------------------|----------------|------------------|---------------|
| Contact Bend Detail                                                   |                                                                                                                                                                                                 | DRAWN: J.LEE   | DATE: OCT. 06/09 |               |
|                                                                       |                                                                                                                                                                                                 | CHECKED:       | DATE:            |               |
| EDAC INC TORONTO, ONTARIO CANADA YOUR CONNECTION TO QUALITY & SERVICE | THESE DRAWINGS AND SPECIFICATIONS ARE THE PROPERTY OF EDAC INC.,AND SHALL NOT BE REPRODUCED,OR COPIED OR USED AS THE BASIS FOR THE MANUFACTURE OR SALE OF APPARATUS WITHOUT WRITTEN PERMISSION. | SCALE: NTS     | SHEET            | 2 <b>OF</b> 3 |
|                                                                       |                                                                                                                                                                                                 | DRAWING NUMBER |                  | ISSUE         |
|                                                                       |                                                                                                                                                                                                 | 337 Assembly   |                  | 1             |