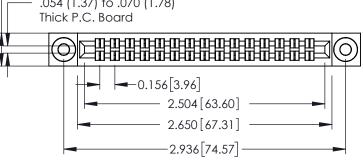

**Contact Detail Mounting Option** 500-Wire Hole .087x.013(2.21x0.33) - Tail LG.=.282(7.16) 03-.116 (2.95) I.D. Floating Eyelets .156 [3.96] Contact Spacing x .140 [3.56] Row Spacing 0.343[8.71] Card Slot Accepts .054 (1.37) to .070 (1.78) Thick P.C. Board 0.156 3.96 - 2.504[63.60] -2.650 [67.31] --2.936 74.57