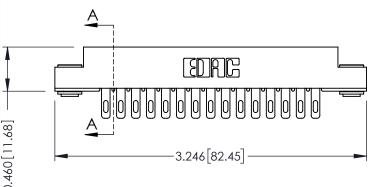

| 3.246[82.45] |  |
|--------------|--|
|              |  |
|              |  |

**See Accompanying Page for: Mounting Options** 