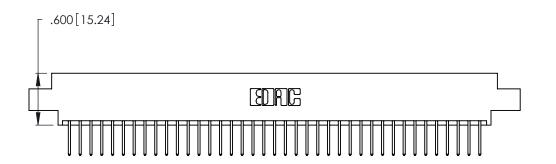

346/396 SERIES CARD EDGE CONNECTOR PART NUMBER: 346-078-526-802

**EDAC INC** TORONTO, ONTARIO CANADA

THESE DRAWINGS AND SPECIFICATIONS ARE THE PROPERTY OF EDAC INC., AND SHALL NOT BE REPRODUCED, OR COPIED OR USED AS THE BASIS FOR THE MANUFACTURE OR SALE OF APPARATUS WITHOUT WRITTEN PERMISSION.

346/396 SERIES CARD EDGE CONNECTOR CONTACT CODE 555,556,558,559,560 DIMENSIONS

YOUR CONNECTION TO QUALITY & SERVICE

**EDAC INC** TORONTO, ONTARIO CANADA

THESE DRAWINGS AND SPECIFICATIONS ARE THE PROPERTY OF EDAC INC.,AND SHALL NOT BE REPRODUCED, OR COPIED OR USED AS THE BASIS FOR THE MANUFACTURE OR SALE OF APPARATUS WITHOUT WRITTEN PERMISSION.