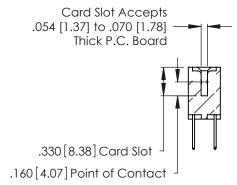

<u>Contact Dimensions:</u>
526-P.C. Tail .018 Sq. (0.46 Sq.) - Tail LG. =.350 (8.89)
.125 (3.18) Contact Spacing x .250 (6.35) Row Spacing

THIS IS A C.A.D. GENERATED DRAWING DO NOT MAKE MANUAL REVISIONS TO MASTER.

346/396 SERIES CARD EDGE CONNECTOR CONTACT CODE 555,556,558,559,560 DIMENSIONS

YOUR CONNECTION TO QUALITY & SERVICE

**EDAC INC** TORONTO, ONTARIO CANADA

THESE DRAWINGS AND SPECIFICATIONS ARE THE PROPERTY OF EDAC INC.,AND SHALL NOT BE REPRODUCED, OR COPIED OR USED AS THE BASIS FOR THE MANUFACTURE OR SALE OF APPARATUS WITHOUT WRITTEN PERMISSION.