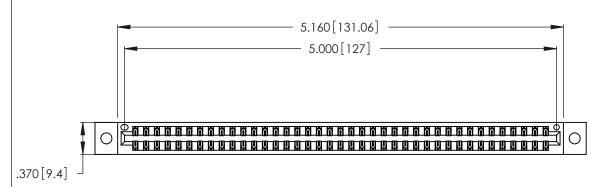

<u>Contact Dimensions:</u>
526-P.C. Tail .018 Sq. (0.46 Sq.) - Tail LG. =.350 (8.89)
.125 (3.18) Contact Spacing x .250 (6.35) Row Spacing

THIS IS A C.A.D. GENERATED DRAWING DO NOT MAKE MANUAL REVISIONS TO MASTER.

346/396 SERIES CARD EDGE CONNECTOR PART NUMBER: 346-078-526-802

**EDAC INC** TORONTO, ONTARIO CANADA

THESE DRAWINGS AND SPECIFICATIONS ARE THE PROPERTY OF EDAC INC., AND SHALL NOT BE REPRODUCED, OR COPIED OR USED AS THE BASIS FOR THE MANUFACTURE OR SALE OF APPARATUS WITHOUT WRITTEN PERMISSION.