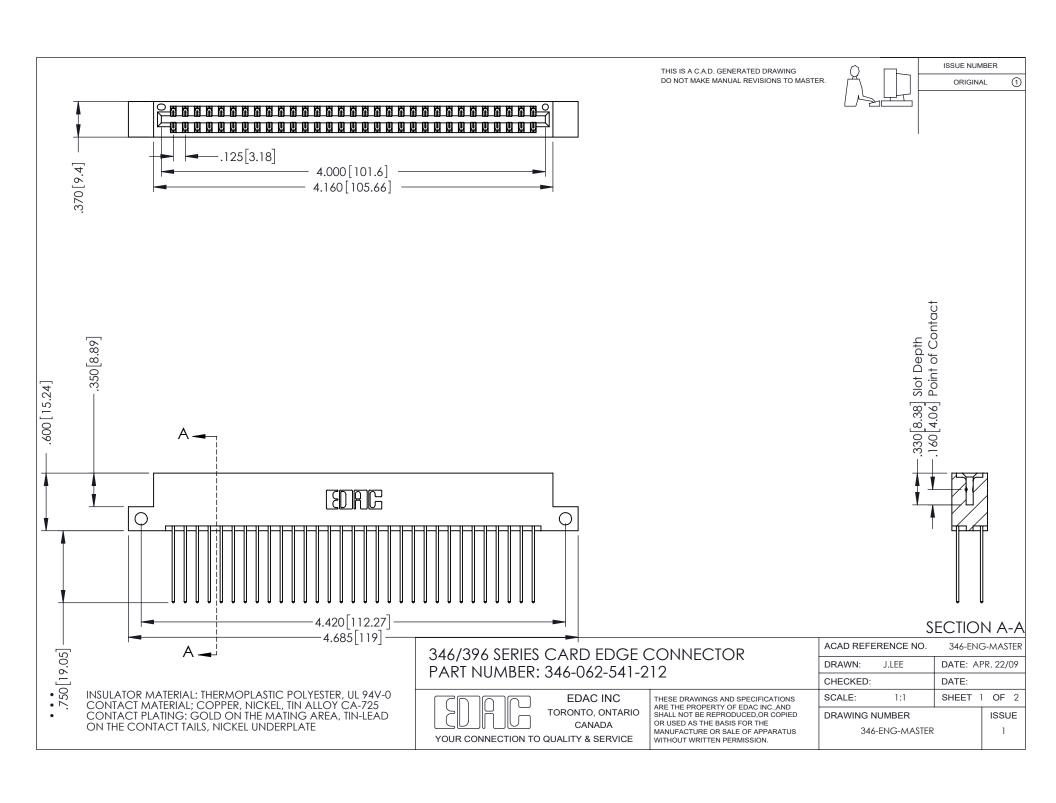

THIS IS A C.A.D. GENERATED DRAWING DO NOT MAKE MANUAL REVISIONS TO MASTER.

ORIGINAL 1

ISSUE NUMBER

**Contact Code 555** 

**Contact Code 556** 

INSULATOR MATERIAL: THERMOPLASTIC POLYESTER, UL 94V-0 CONTACT MATERIAL; COPPER, NICKEL, TIN ALLOY CA-725 CONTACT PLATING: GOLD ON THE MATING AREA, TIN-LEAD

ON THE CONTACT TAILS, NICKEL UNDERPLATE

## 346/396 SERIES CARD EDGE CONNECTOR CONTACT CODE 555,556,558,559,560 DIMENSIONS

YOUR CONNECTION TO QUALITY & SERVICE

**EDAC INC** TORONTO, ONTARIO CANADA

THESE DRAWINGS AND SPECIFICATIONS ARE THE PROPERTY OF EDAC INC.,AND SHALL NOT BE REPRODUCED, OR COPIED OR USED AS THE BASIS FOR THE MANUFACTURE OR SALE OF APPARATUS WITHOUT WRITTEN PERMISSION.