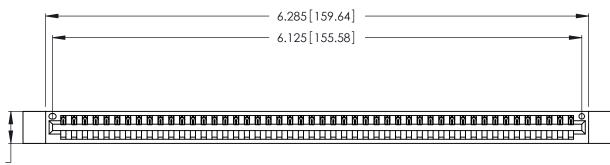

<u>Contact Dimensions:</u>
541-Wire Wrap .025 Sq. (0.64 Sq.) - Tail LG. =.750 (19.05)
.125 (3.18) Contact Spacing x .250 (6.35) Row Spacing

.370 [9.4]

THIS IS A C.A.D. GENERATED DRAWING DO NOT MAKE MANUAL REVISIONS TO MASTER.

ISSUE NUMBER ORIGINAL 1

Card Slot Accepts .054 [1.37] to .070 [1.78] Thick P.C. Board .330 [8.38] Card Slot .160 [4.07] Point of Contact

INSULATOR MATERIAL: THERMOPLASTIC POLYESTER, UL 94V-0 CONTACT MATERIAL; COPPER, NICKEL, TIN ALLOY CA-725

CONTACT PLATING: GOLD ON THE MATING AREA, TIN-LEAD ON THE CONTACT TAILS, NICKEL UNDERPLATE

346/396 SERIES CARD EDGE CONNECTOR PART NUMBER: 346-048-541-112

YOUR CONNECTION TO QUALITY & SERVICE

**EDAC INC** TORONTO, ONTARIO CANADA