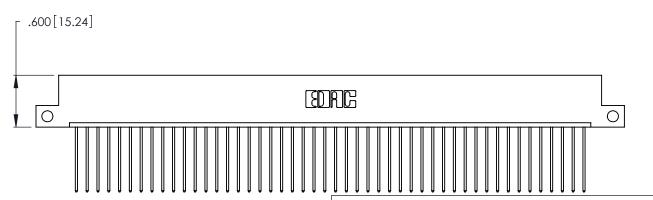

ISSUE NUMBER ORIGINAL 1

Card Slot Accepts .054 [1.37] to .070 [1.78] Thick P.C. Board .330 [8.38] Card Slot .160 [4.07] Point of Contact

INSULATOR MATERIAL: THERMOPLASTIC POLYESTER, UL 94V-0 CONTACT MATERIAL; COPPER, NICKEL, TIN ALLOY CA-725

CONTACT PLATING: GOLD ON THE MATING AREA, TIN-LEAD ON THE CONTACT TAILS, NICKEL UNDERPLATE

346/396 SERIES CARD EDGE CONNECTOR PART NUMBER: 346-048-541-112

YOUR CONNECTION TO QUALITY & SERVICE

**EDAC INC** TORONTO, ONTARIO CANADA