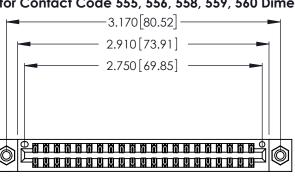

<u>Contact Dimensions:</u>
555-Extender Board Bend (Code 500 Contacts)
See Sheet 2 for Contact Code 555, 556, 558, 559, 560 Dimensions

.370 [9.4]

Card Slot Accepts .054 [1.37] to .070 [1.78] Thick P.C. Board

Contact Code 556

**Contact Code 558** 

**Contact Code 559** 

**Contact Code 560** 

INSULATOR MATERIAL: THERMOPLASTIC POLYESTER, UL 94V-0 CONTACT MATERIAL; COPPER, NICKEL, TIN ALLOY CA-725 CONTACT PLATING: GOLD ON THE MATING AREA, TIN-LEAD

ON THE CONTACT TAILS, NICKEL UNDERPLATE

346/396 SERIES CARD EDGE CONNECTOR CONTACT CODE 555,556,558,559,560 DIMENSIONS

YOUR CONNECTION TO QUALITY & SERVICE

**EDAC INC** TORONTO, ONTARIO CANADA

THESE DRAWINGS AND SPECIFICATIONS ARE THE PROPERTY OF EDAC INC.,AND SHALL NOT BE REPRODUCED, OR COPIED OR USED AS THE BASIS FOR THE MANUFACTURE OR SALE OF APPARATUS WITHOUT WRITTEN PERMISSION.