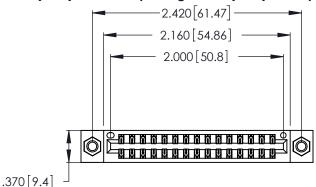

Contact Dimensions: 521-P.C. Tail .025 Sq. (0.64 Sq.) - Tail LG. =.150 (3.81) .125 (3.18) Contact Spacing x .250 (6.35) Row Spacing

- INSULATOR MATERIAL: THERMOPLASTIC POLYESTER, UL 94V-0 CONTACT MATERIAL; COPPER, NICKEL, TIN ALLOY CA-725
- CONTACT PLATING: GOLD ON THE MATING AREA, TIN-LEAD ON THE CONTACT TAILS, NICKEL UNDERPLATE

THIS IS A C.A.D. GENERATED DRAWING DO NOT MAKE MANUAL REVISIONS TO MASTER.

| 346/396 SERIES CARD EDGE CONNECTOR | ₹ |
|------------------------------------|---|
| PART NUMBER: 346-030-521-807       |   |