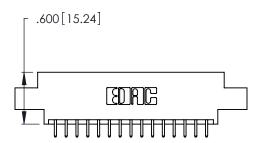

THIS IS A C.A.D. GENERATED DRAWING DO NOT MAKE MANUAL REVISIONS TO MASTER.

| 346/396 SERIES CARD EDGE CONNECTOR | ₹ |
|------------------------------------|---|
| PART NUMBER: 346-030-521-807       |   |

**EDAC INC** TORONTO, ONTARIO CANADA

THESE DRAWINGS AND SPECIFICATIONS ARE THE PROPERTY OF EDAC INC.,AND SHALL NOT BE REPRODUCED, OR COPIED OR USED AS THE BASIS FOR THE MANUFACTURE OR SALE OF APPARATUS WITHOUT WRITTEN PERMISSION.