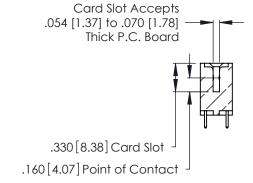

THIS IS A C.A.D. GENERATED DRAWING DO NOT MAKE MANUAL REVISIONS TO MASTER.

ISSUE NUMBER

ORIGINAL

1

**Contact Code 555** 

Contact Code 556

**Contact Code 558** 

**Contact Code 559** 

**Contact Code 560** 

INSULATOR MATERIAL: THERMOPLASTIC POLYESTER, UL 94V-0 CONTACT MATERIAL; COPPER, NICKEL, TIN ALLOY CA-725 CONTACT PLATING: GOLD ON THE MATING AREA, TIN-LEAD

ON THE CONTACT TAILS, NICKEL UNDERPLATE

346/396 SERIES CARD EDGE CONNECTOR CONTACT CODE 555,556,558,559,560 DIMENSIONS

YOUR CONNECTION TO QUALITY & SERVICE

**EDAC INC** TORONTO, ONTARIO CANADA

THESE DRAWINGS AND SPECIFICATIONS ARE THE PROPERTY OF EDAC INC.,AND SHALL NOT BE REPRODUCED, OR COPIED OR USED AS THE BASIS FOR THE MANUFACTURE OR SALE OF APPARATUS WITHOUT WRITTEN PERMISSION.