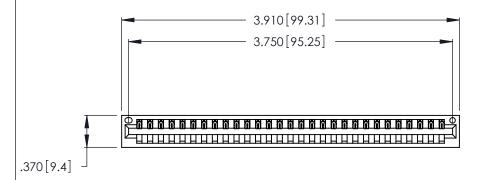

ISSUE NUMBER

1

ORIGINAL

Card Slot Accepts .054 [1.37] to .070 [1.78] Thick P.C. Board .330 [8.38] Card Slot .160 [4.07] Point of Contact

INSULATOR MATERIAL: THERMOPLASTIC POLYESTER, UL 94V-0 CONTACT MATERIAL; COPPER, NICKEL, TIN\_ALLOY CA-725

CONTACT PLATING: GOLD ON THE MATING AREA, TIN-LEAD ON THE CONTACT TAILS, NICKEL UNDERPLATE

346/396 SERIES CARD EDGE CONNECTOR PART NUMBER: 346-029-541-101

YOUR CONNECTION TO QUALITY & SERVICE

**EDAC INC** TORONTO, ONTARIO CANADA