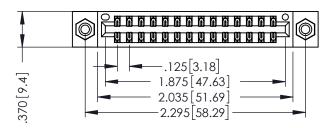

THIS IS A C.A.D. GENERATED DRAWING DO NOT MAKE MANUAL REVISIONS TO MASTER.

ISSUE NUMBER

ORIGINAL

1

INSULATOR MATERIAL: THERMOPLASTIC POLYESTER, UL 94V-0 CONTACT MATERIAL; COPPER, NICKEL, TIN ALLOY CA-725 CONTACT PLATING: GOLD ON THE MATING AREA, TIN-LEAD ON THE CONTACT TAILS, NICKEL UNDERPLATE

346/396 SERIES CARD EDGE CONNECTOR PART NUMBER: 346-028-556-808

YOUR CONNECTION TO QUALITY & SERVICE

**EDAC INC** TORONTO, ONTARIO CANADA

THESE DRAWINGS AND SPECIFICATIONS ARE THE PROPERTY OF EDAC INC.,AND SHALL NOT BE REPRODUCED,OR COPIED OR USED AS THE BASIS FOR THE MANUFACTURE OR SALE OF APPARATUS WITHOUT WRITTEN PERMISSION.

| ACAD REFERENCE NO. | 346-ENG-MASTER   |
|--------------------|------------------|
| DRAWN: J.LEE       | DATE: APR. 22/09 |
| CHECKED:           | DATE:            |
| SCALE: 1:1         | SHEET 1 OF 2     |
| DRAWING NUMBER     | ISSUE            |