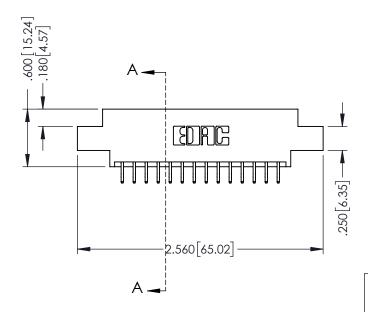

## 346/396 SERIES CARD EDGE CONNECTOR CONTACT CODE 555,556,558,559,560 DIMENSIONS

YOUR CONNECTION TO QUALITY & SERVICE

**EDAC INC** TORONTO, ONTARIO CANADA

THESE DRAWINGS AND SPECIFICATIONS ARE THE PROPERTY OF EDAC INC.,AND SHALL NOT BE REPRODUCED, OR COPIED OR USED AS THE BASIS FOR THE MANUFACTURE OR SALE OF APPARATUS WITHOUT WRITTEN PERMISSION.

|   | ACAD REFERENCE NO. | 346-ENG-MASTER   |
|---|--------------------|------------------|
|   | DRAWN: J.LEE       | DATE: APR. 22/09 |
| ) | CHECKED:           | DATE:            |
|   | SCALE: 1:1         | SHEET 2 OF 2     |
|   | DRAWING NUMBER     | ISSUE            |
|   | 346-ENG-MASTER     | 1                |