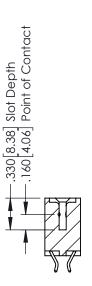

346-ENG-MASTER

**SECTION A-A** 

ISSUE NUMBER ORIGINAL 1

## **Contact Code 555**

## **Contact Code 556**

INSULATOR MATERIAL: THERMOPLASTIC POLYESTER, UL 94V-0 CONTACT MATERIAL; COPPER, NICKEL, TIN ALLOY CA-725 CONTACT PLATING: GOLD ON THE MATING AREA, TIN-LEAD

ON THE CONTACT TAILS, NICKEL UNDERPLATE