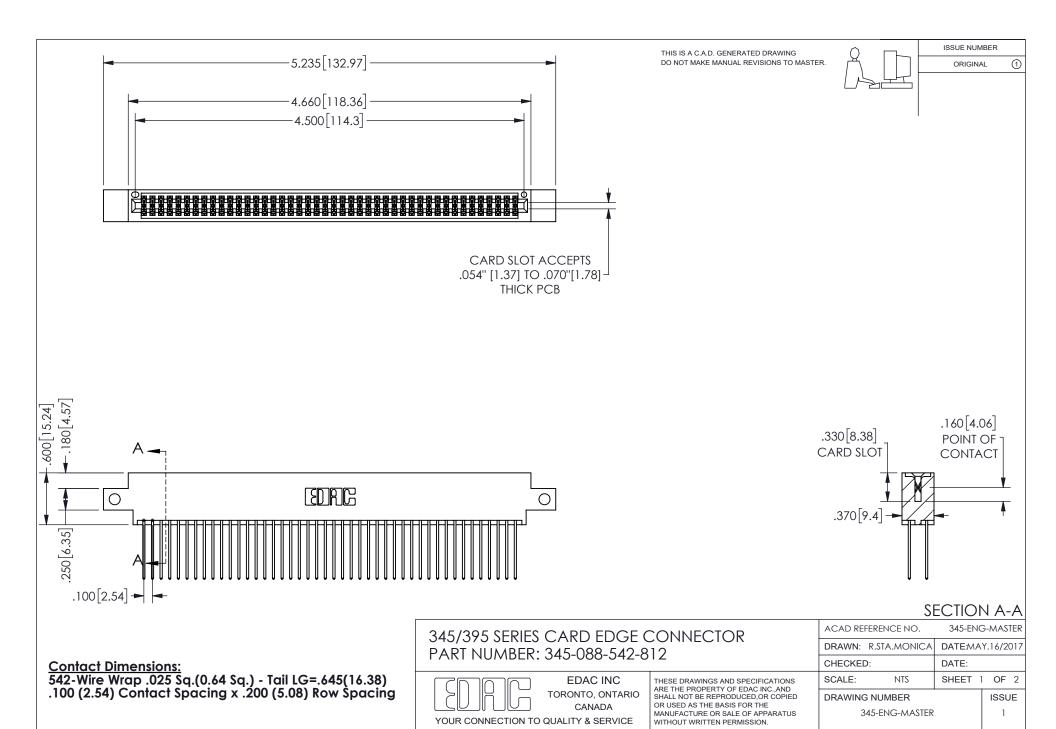

ISSUE NUMBER ORIGINAL

1

**Contact Code 558** 

Contact Code 559

Contact Code 560

INSULATOR MATERIAL: THERMOPLASTIC POLYESTER, UL 94V-0 DAP MATERIAL AVAILABLE UPON REQUEST

CONTACT MATERIAL; COPPER ALLOY

CONTACT PLATING: GOLD ON THE MATING AREA, TIN PLATING ON THE CONTACT TAILS, NICKEL UNDERPLATE

## 345/395 SERIES CARD EDGE CONNECTOR CONTACT CODE 555,556,558,559,560 DIMENSIONS

YOUR CONNECTION TO QUALITY & SERVICE

**EDAC INC** TORONTO, ONTARIO CANADA

THESE DRAWINGS AND SPECIFICATIONS ARE THE PROPERTY OF EDAC INC.,AND SHALL NOT BE REPRODUCED, OR COPIED OR USED AS THE BASIS FOR THE MANUFACTURE OR SALE OF APPARATUS WITHOUT WRITTEN PERMISSION.

| ACAD REFERENCE NO.  | 345-ENG-MASTER   |
|---------------------|------------------|
| DRAWN: R.STA.MONICA | DATE:MAY.16/2017 |
| CHECKED:            | DATE:            |
| SCALE: 1:1          | SHEET 2 OF 2     |
| DRAWING NUMBER      | ISSUE            |
| 345-ENG-MASTER      | 1                |