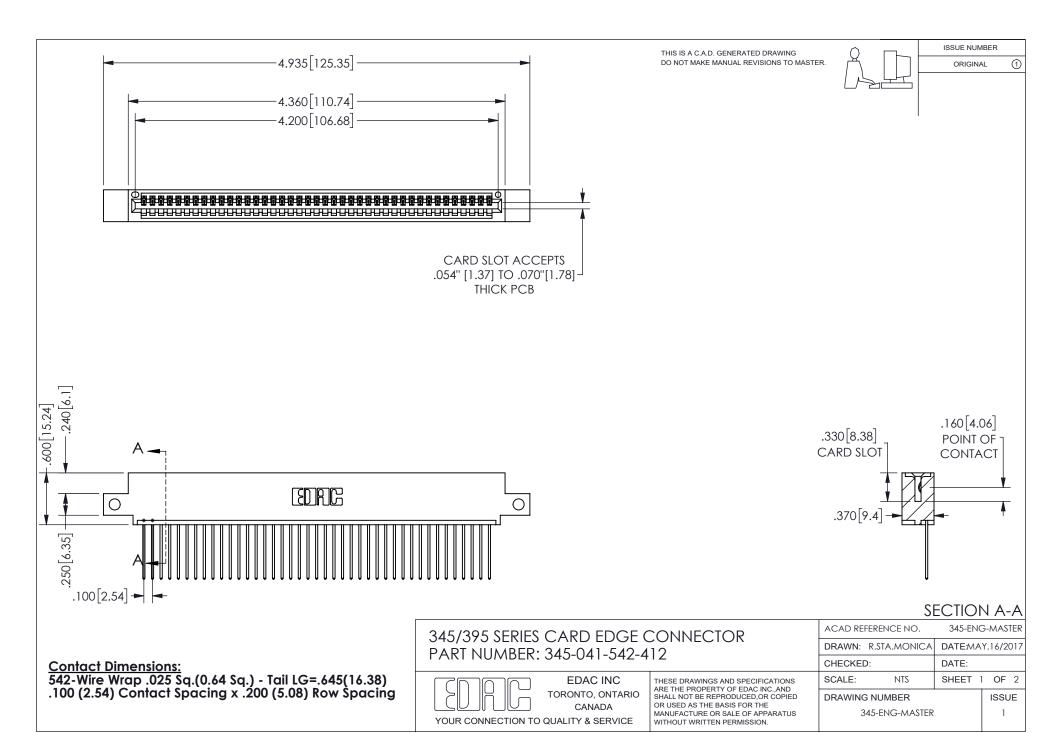

ISSUE NUMBER ORIGINAL

1

**Contact Code 558** 

Contact Code 559

Contact Code 560

INSULATOR MATERIAL: THERMOPLASTIC POLYESTER, UL 94V-0 DAP MATERIAL AVAILABLE UPON REQUEST

CONTACT MATERIAL; COPPER ALLOY

CONTACT PLATING: GOLD ON THE MATING AREA, TIN PLATING ON THE CONTACT TAILS, NICKEL UNDERPLATE

## 345/395 SERIES CARD EDGE CONNECTOR CONTACT CODE 555,556,558,559,560 DIMENSIONS

YOUR CONNECTION TO QUALITY & SERVICE

**EDAC INC** TORONTO, ONTARIO CANADA

THESE DRAWINGS AND SPECIFICATIONS ARE THE PROPERTY OF EDAC INC.,AND SHALL NOT BE REPRODUCED, OR COPIED OR USED AS THE BASIS FOR THE MANUFACTURE OR SALE OF APPARATUS WITHOUT WRITTEN PERMISSION.

| ACAD REFERENCE NO.  | 345-ENG-MASTER   |
|---------------------|------------------|
| DRAWN: R.STA.MONICA | DATE:MAY.16/2017 |
| CHECKED:            | DATE:            |
| SCALE: 1:1          | SHEET 2 OF 2     |
| DRAWING NUMBER      | ISSUE            |
| 345-ENG-MASTER      | 1                |