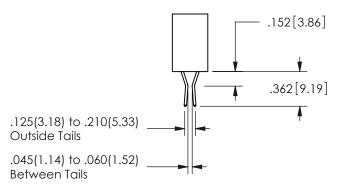

THIS IS A C.A.D. GENERATED DRAWING DO NOT MAKE MANUAL REVISIONS TO MASTER.

ISSUE NUMBER

ORIGINAL

1

<u>Contact Dimensions:</u>
520-P.C. Tail .030x.018(0.76x0.46) - Tail LG=.175(4.45)
.100 (2.54) Contact Spacing x .200 (5.08) Row Spacing

ISSUE NUMBER ORIGINAL

1

**Contact Code 558** 

Contact Code 559

**Contact Code 560** 

INSULATOR MATERIAL: THERMOPLASTIC POLYESTER, UL 94V-0 DAP MATERIAL AVAILABLE UPON REQUEST

CONTACT MATERIAL; COPPER ALLOY CONTACT PLATING: GOLD ON THE MATING AREA, TIN PLATING ON THE CONTACT TAILS, NICKEL UNDERPLATE

## 345/395 SERIES CARD EDGE CONNECTOR CONTACT CODE 555,556,558,559,560 DIMENSIONS

YOUR CONNECTION TO QUALITY & SERVICE

**EDAC INC** TORONTO, ONTARIO CANADA

THESE DRAWINGS AND SPECIFICATIONS ARE THE PROPERTY OF EDAC INC.,AND SHALL NOT BE REPRODUCED, OR COPIED OR USED AS THE BASIS FOR THE MANUFACTURE OR SALE OF APPARATUS WITHOUT WRITTEN PERMISSION.