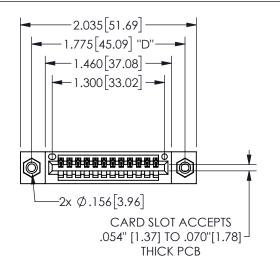

## **SECTION A-A**

345/395 SERIES CARD EDGE CONNECTOR PART NUMBER: 345-012-520-108

**EDAC INC** TORONTO, ONTARIO CANADA

ARE THE PROPERTY OF EDAC INC., AND SHALL NOT BE REPRODUCED, OR COPIED OR USED AS THE BASIS FOR THE MANUFACTURE OR SALE OF APPARATUS WITHOUT WRITTEN PERMISSION.

THESE DRAWINGS AND SPECIFICATIONS

| ACAD REFERENCE NO. |      | 345-ENG-MASTER   |      |
|--------------------|------|------------------|------|
| DRAWN: R.STA.MON   | IICA | DATE:MAY.16/2017 |      |
| CHECKED:           |      | DATE:            |      |
| SCALE: NTS         |      | SHEET 1          | OF 2 |
| DRAWING NUMBER     |      | ISSUE            |      |
| 345-ENG-MASTER     |      |                  | 1    |
|                    |      |                  |      |