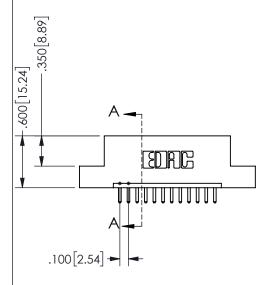

.160 4.06 .330[8.38] POINT OF CARD SLOT CONTACT

## **SECTION A-A**

345/395 SERIES CARD EDGE CONNECTOR PART NUMBER: 345-012-520-108

**EDAC INC** TORONTO, ONTARIO CANADA

ARE THE PROPERTY OF EDAC INC., AND SHALL NOT BE REPRODUCED, OR COPIED OR USED AS THE BASIS FOR THE MANUFACTURE OR SALE OF APPARATUS WITHOUT WRITTEN PERMISSION.