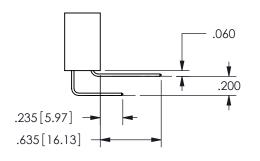

THIS IS A C.A.D. GENERATED DRAWING DO NOT MAKE MANUAL REVISIONS TO MASTER.

ISSUE NUMBER

ORIGINAL

1

<u>Contact Dimensions:</u>
520-P.C. Tail .030x.018(0.76x0.46) - Tail LG=.175(4.45)
.100 (2.54) Contact Spacing x .200 (5.08) Row Spacing

ISSUE NUMBER ORIGINAL

1

**Contact Code 558** 

Contact Code 559

**Contact Code 560** 

INSULATOR MATERIAL: THERMOPLASTIC POLYESTER, UL 94V-0 DAP MATERIAL AVAILABLE UPON REQUEST

CONTACT MATERIAL; COPPER ALLOY CONTACT PLATING: GOLD ON THE MATING AREA, TIN PLATING ON THE CONTACT TAILS, NICKEL UNDERPLATE

## 345/395 SERIES CARD EDGE CONNECTOR CONTACT CODE 555,556,558,559,560 DIMENSIONS

YOUR CONNECTION TO QUALITY & SERVICE

**EDAC INC** TORONTO, ONTARIO CANADA

THESE DRAWINGS AND SPECIFICATIONS ARE THE PROPERTY OF EDAC INC.,AND SHALL NOT BE REPRODUCED, OR COPIED OR USED AS THE BASIS FOR THE MANUFACTURE OR SALE OF APPARATUS WITHOUT WRITTEN PERMISSION.